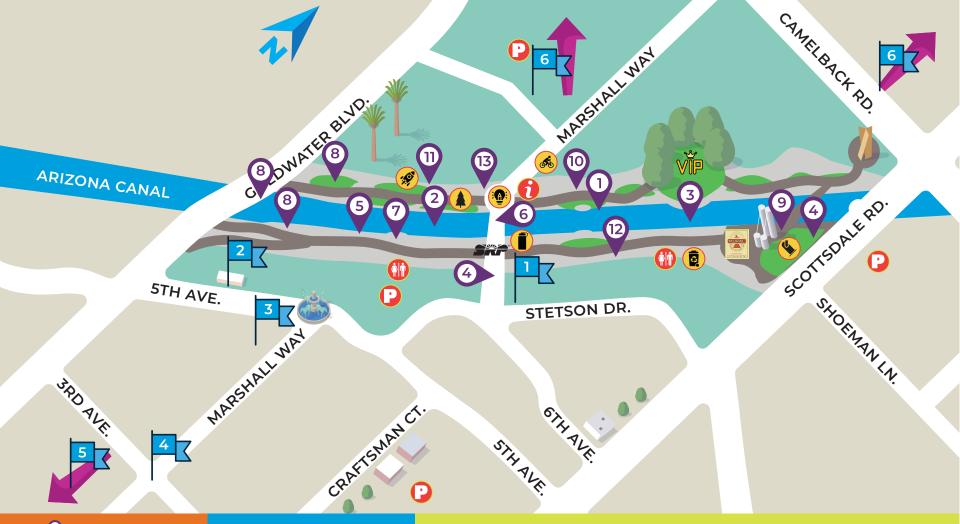

## Artworks:

- 1. Standing Wave
- 2. Water Serpent
- 3. Swarm
- 4. Cumulus Connection
- 5. Digital Tintamarresque
- 6. HeartHug
- 7. Light Orchestra
- 8. Permutate
- 9. Soleri, So Laser
- 10. Waterlight Graffiti
- 11. Aquarius: The Water Bearer
- 12. Su:dagi Haicu A:ga (Water's Story)
- 13. A Deeper Map

### Local Light:

- 1. Terroir
- 2. Traverse
- 3. Into the Distance
- 4. Sun Lanterns
- 5. Sunset Stack
- 6. Pocket Dimension

### Legend:

**VIP Lounge** 

**Mural Oasis Bar** 

Soleri Stage

**Community Roundabout** 

**Workshop Zone** 

**Water Station** 

Night Lights Bike Ride

**SRP Tree** 

Scottsdale Unified School District Recycle Bins

Information/Store

Restroom

**Parking** 

SRP Booth