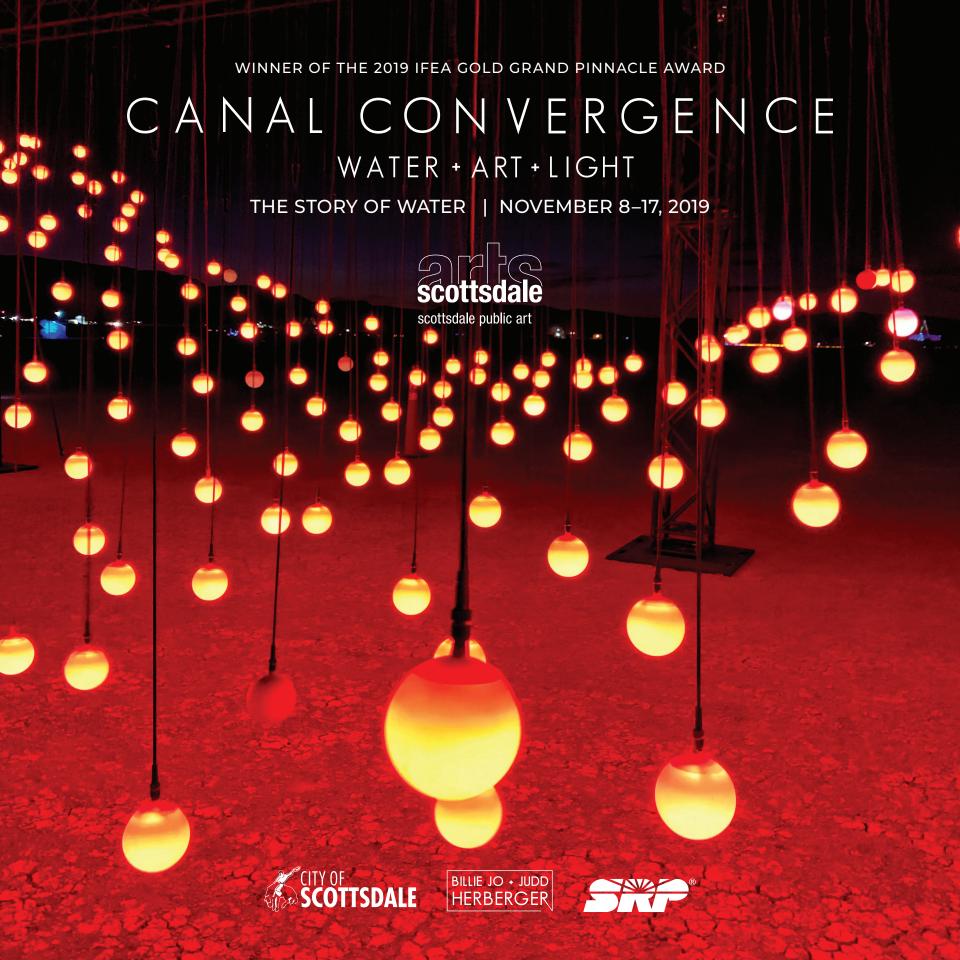

**Foundation Sponsors:** 

Cover: Squidsoup installation. Photo: Travis Cossel / Black Label Films