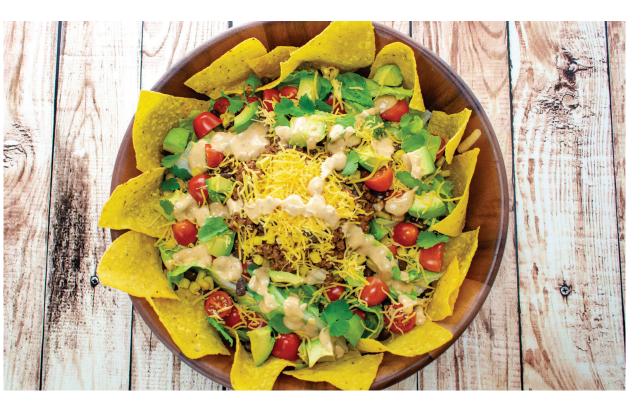

#### Southwest Ranch Taco Salad

Total time: 25 minutes

- 1/2 head romaine lettuce
- 1 pint cherry tomatoes
- 2 small avocados
- 1 tablespoon extra-virgin olive oil
- 1 pound ground beef (80/20 ground chuck)
- 2 teaspoons Newman's Own Mild Taco Seasoning
- 1/4 cup water 1 can (15 1/2 ounces)
- black beans 1 1/2 cups canned corn 1 cup shredded sharp
  - cheddar cheese 2 tablespoons chopped
  - fresh cilantro, plus additional for serving (optional), divided

#### cup Newman's Own Southwest Ranch Dressing ounces tortilla chips

Coarsely chop lettuce, halve cherry tomatoes and pit, peel and slice avocados. Set aside. In large frying pan over mediumhigh heat, heat olive oil. Brown ground beef, stirring occasionally, 4-5 minutes. Add taco seasoning and water; cook according to package directions, 5-8 minutes, or until meat is thoroughly cooked. Drain and rinse black beans.

Drain and rinse black beans. Set aside.

Divide lettuce among serving bowls or plates. Top with ground beef, tomatoes, avocados, black beans, corn, cheese and 2 tablespoons cilantro. Tuck in tortilla chips.

Drizzle with southwest ranch dressing and sprinkle with additional cilantro, if desired.

#### Make It Fresh

Salad season means fresh ingredients from lettuce and veggies to favorite toppings and beyond. Add a crisp bite to your next al fresco occasion with this Southwest Ranch Taco Salad featuring Newman's Own's Southwest Ranch Dressing. The dressing is creamy and smoky with a kick of spice and features no artificial flavors, no colors from artificial sources and no MSG, making it a perfect companion for salads and dips. In fact, you can enjoy this seasonal salad even more knowing that 100% of profits from the sale of the dressing goes toward helping nourish and transform the lives of children facing adversity.