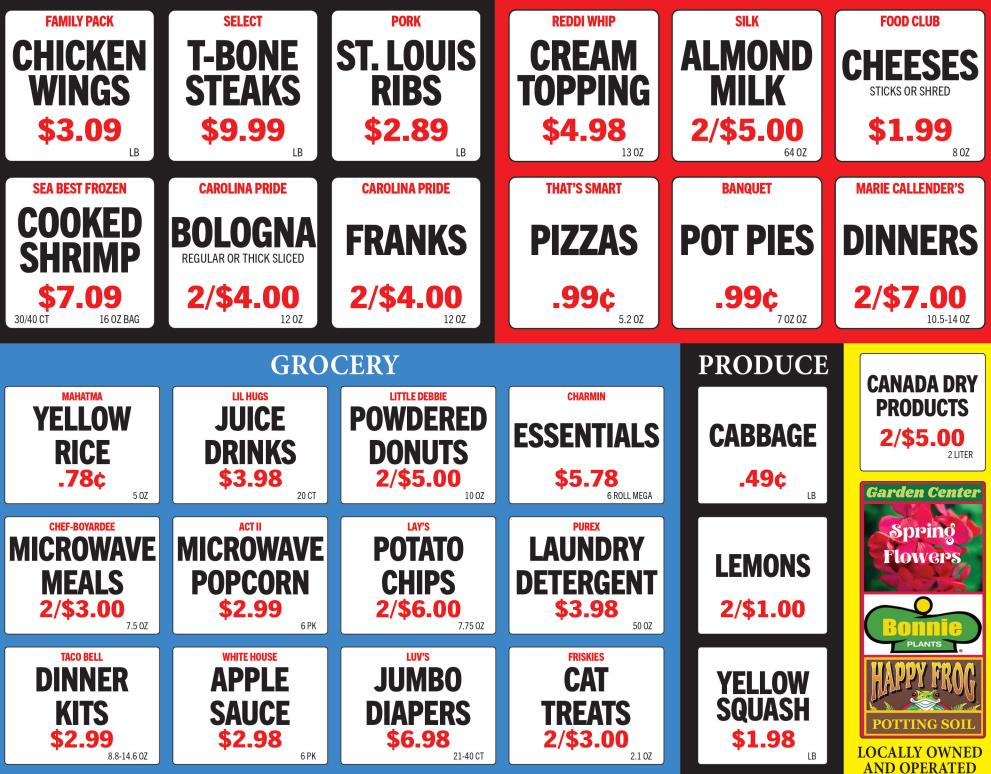

199 Ireland Creek Dr. • Walterboro, SC • 843-549-7123

1609 Hampton Street • Walterboro, SC • 843-549-5615

April 24, 2024 - April 30, 2024

### **ON THE BUTCHER'S BLOCK**

#### FROZEN FOOD & DAIRY







(25 words or less)

Addt'l Words: 20¢ per word

ASK ABOUT OUR HEAVILY **DISCOUNTED RATES FOR** MULTIPLE RUNS!

#### **DEADLINES**

The Press & Standard: Thursday's by 4:00 p.m.

The Rockin' Shopper: Tuesday's by 4:00 p.m.







1974 Ford PKP extended cab, 2201 for price (4/25/24)



runs good, new tires, lights and running boards. Call 843-844-

# SAVE THE DATE

#### FRIDAY **APRIL 26, 2024**

4 PM - 8 PM

still

Please bring your own chairs.

This is a pet/drug/alcohol free

family oriented event.

PLEASE SMOKE IN DESIGNATED AREAS ONLY

FOR MORE INFORMATION CONTACT:

edistonatchezkussotribe@gmail.com

NO COOLERS OR OUTSIDE DRINKS!

- APRIL 27, 2024 12 PM - 8 PM
  - GRAND ENTRY 1 PM & 5 PM

SATURDAY

#### Head Staff

accepting Host Drum: Bad Boyz vendors!!! Head Man: Michael Muckelv