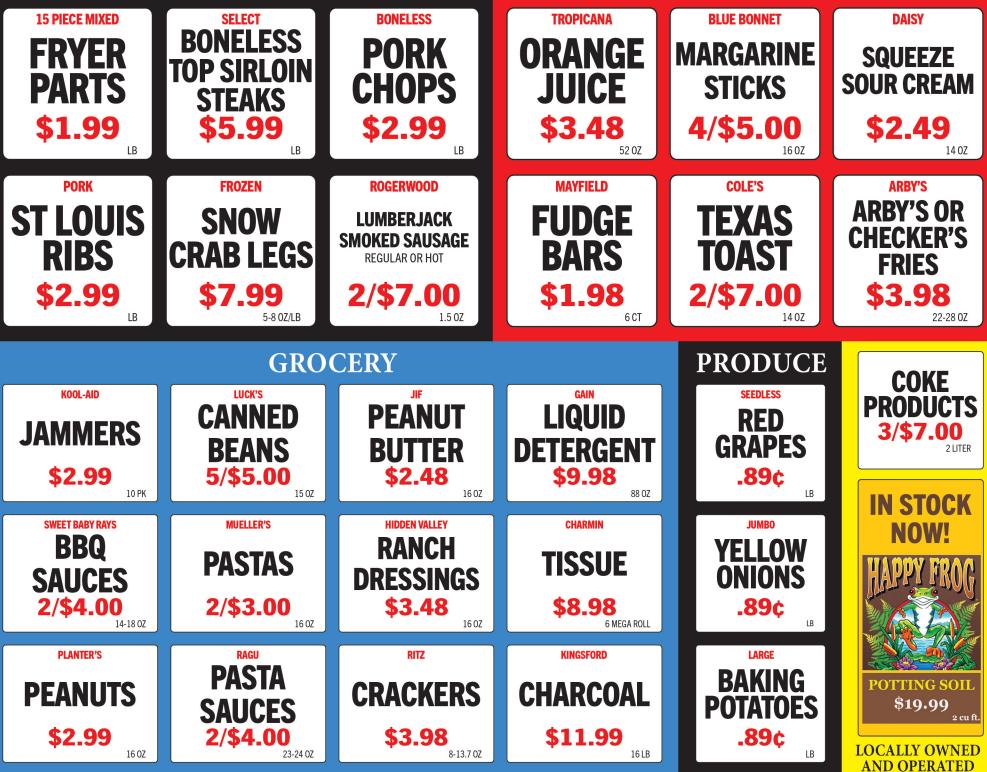

# **ON THE BUTCHER'S BLOCK**

## **FROZEN FOOD & DAIRY**

RATES

**Personal Items for Sale** Under \$500: FREE! (25 words or less)

> **Personal Ads:** \$10.00 (25 words or less)

**Business Ads:** \$25.00 (25 words or less)

Addt'l Words: 20¢ per word