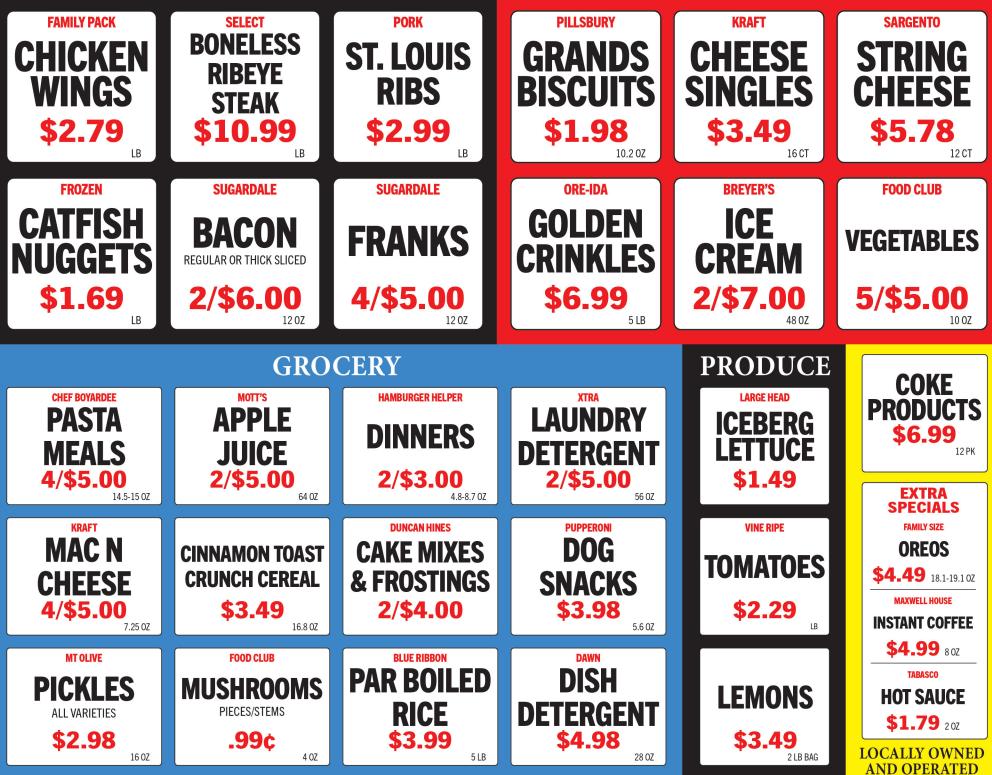

## **FROZEN FOOD & DAIRY**

employees with lots of growth potential. Must be career oriented, self-motivated, and professional with a positive work ethic and quality workmanship. Must have personal hand tools and reliable transportation. Basic residential and commercial wiring experience preferred. \$13-\$22/HR. Email resume and references to dsmith@sparkchasersonline.com. (2/29/24)