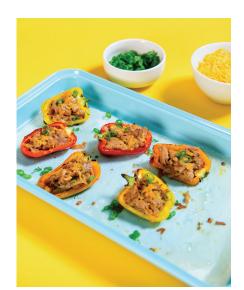

#### Lemon Garlic Tuna-Stuffed Roasted **Mini Sweet Peppers**

- Wild Caught Light Tuna Lightly

- 1/2 cup sliced green onions fresh cracked black pepper, to taste

Preheat oven to 400 F. Lay parchment or foil over baking pan

Place halved mini sweet peppers on prepared baking pan and lightly brush both sides of peppers with oil

Divide lemon garlic tuna evenly between six mini pepper halves.

Top with cheese and bake 8-10 minutes, or until peppers are tender and cheese is melted.

Allow to cool and top with sliced green onions and fresh cracked black pepper, to taste.

Total time: 20 minutes Servings: 2-3

- packet (2 1/2 ounces) Chicken of the Sea
- Seasoned by McCormick, Lemon Garlic
- mini sweet peppers, halved, seeds removed 3

tablespoons olive oil

1/4 cup shredded cheddar cheese

All payments must be postmarked and recieved by February 29, 2024

The Press and Standard

Band Classic Marches Forward for the 46th Year

Children's Theatre has Successful Return