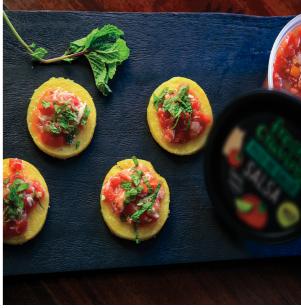

#### Polenta Rounds with Pico de Gallo Salsa and Crab

Recipe courtesy of Sarah Tracey Total time: 30 minutes Servings: 6

- 1 tube (16 ounces) prepared polenta nonstick cooking spray salt, to taste
- 8 ounces jumbo lump crabmeat
- container Fresh Cravings Pico de Gallo Salsa, Mild 1
- 1 bunch fresh mint, finely chopped Mateus Rosé

Heat oven to 400 F.

Slice polenta into 1/4-inch thick rounds. Arrange on baking sheet sprayed with nonstick cooking spray and bake 20-25 minutes until golden brown and crispy. Sprinkle with salt, to taste, and let cool.

- Combine jumbo lump crabmeat with salsa.
- Top each polenta round with crab salsa mixture.

Garnish with finely chopped fresh mint and pair with vibrant, fruity rosé.

PLACE YOUR AD TODAY, CALL US! P: 843-549-2586 • pressads2@lowcountry.com