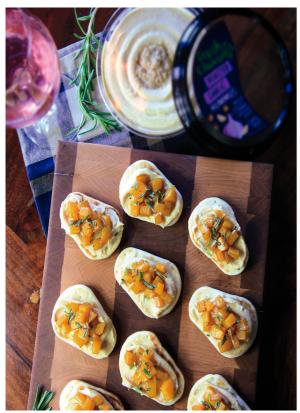

For example, Tracey's recipes for Polenta Rounds with Pico de Gallo Salsa and Crab, Spiced Butternut Squash Naan Flatbreads, Cheesy Tortilla Cutouts with Salsa and Hummus-Stuffed Mushrooms offer flavorful, easy-to-make appetizers that can make entertaining easy and effortless. Plus, these crave-worthy morsels are just as tasty and approachable for guests choosing to skip the wine.

#### Spiced Butternut Squash Naan Flatbreads

Recipe courtesy of Sarah Tracey Total time: 25 minutes Servings: 6

- 1 1/2 pounds butternut squash
  - 2 tablespoons olive oil
  - 1 tablespoon maple syrup
- 1/2 teaspoon cumin
- 1/2 teaspoon chili powder salt, to taste
- pepper, to taste 1 container Fresh Cravings Roasted Garlic Hummus
- package mini naan dippers 1
- 1 bunch fresh rosemary, minced La Veielle Ferme Rosé

Preheat oven to 425 F.

Chop butternut squash into 1/2-inch chunks.

Toss squash with olive oil, maple syrup, cumin and chili powder. Spread on sheet pan, sprinkle with salt and pepper, to taste, and roast until tender, about 20 minutes.

Spread hummus on naan dippers and top each with squash and fresh rosemary.

Pair with deeper, savory and earthy rosé.

Cheesy Tortilla Cutouts with Salsa

Polenta Rounds with Pico de Gallo and Crab