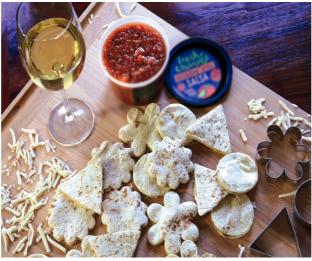

#### **Cheesy Tortilla Cutouts with Salsa**

Recipe courtesy of Sarah Tracey Total time: 20 minutes Servings: 6

#### Nonstick cooking spray

- 6 large flour tortillas
- 16 ounces pepper jack cheese, grated
- 1 can (4 ounces) green chiles, drained
- 1 bunch fresh cilantro, finely chopped
- 1 container Fresh Cravings Restaurant Style Salsa, Medium

New Zealand Sauvignon Blanc

Preheat oven to 350 F. Prepare sheet pan with nonstick cooking spray.

Place large flour tortilla on sheet pan. Top with handful of grated cheese.

Sprinkle chiles on top of cheese layer. Add chopped cilantro. Sprinkle with additional cheese.

Top with another tortilla. Bake until cheese is melted, about 10 minutes. Work in batches to make three sets of cheese-filled tortillas.

Cut out desired shapes with cookie cutters.

Serve with salsa and pair with sauvignon blanc from New Zealand with zest and zing.