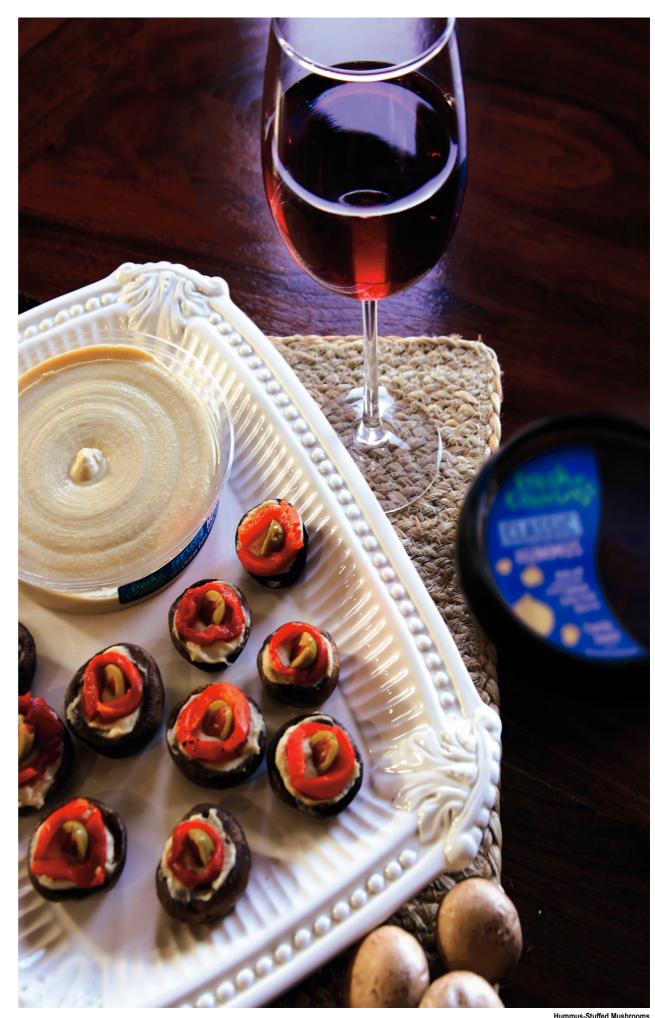

For example, Tracey's recipes for Polenta Rounds with Pico de Gallo Salsa and Crab, Spiced Butternut Squash Naan Flatbreads, Cheesy Tortilla Cutouts with Salsa and Hummus-Stuffed Mushrooms offer flavorful, easy-to-make appetizers that can make entertaining easy and effortless. Plus, these crave-worthy morsels are just as tasty and approachable for guests choosing to skip the wine.

#### Hummus-Stuffed Mushrooms

Recipe courtesy of Sarah Tracey Total time: 15 minutes Servings: 6

Nonstick olive oil spray

- 16 ounces cremini mushrooms, stems removed and gills scooped out salt, to taste
- pepper, to taste
- 1 container Fresh Cravings Classic Hummus 1 jar manzanilla olives stuffed with pimientos,
- cut in half
- 1 jar roasted red pepper strips **Oregon Pinot Noir**

Preheat oven to 375 F. Prepare sheet pan with nonstick olive oil spray.

- Place mushroom caps on sheet pan, spray with olive oil and season with salt and pepper, to taste.
- Roast 7-8 minutes then let mushrooms cool to room temperature. Fill each mushroom cap with hummus and top each with one olive slice.

Thinly slice roasted red pepper strips and arrange around olive slices. Pair with lighter bodied pinot noir with cherry tones from Oregon.

Spiced Butternut Squash Naan Flatbreads