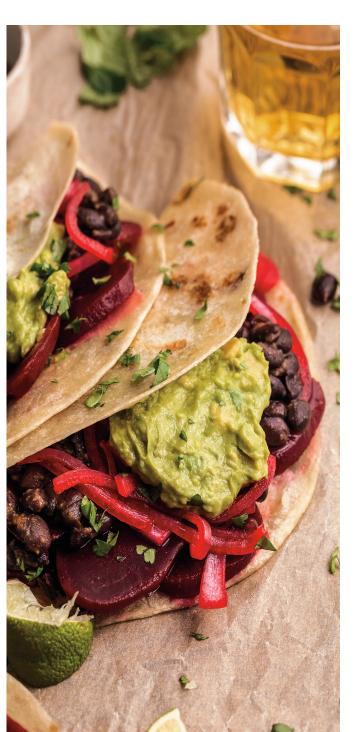

### **Pickled Beet Tacos**

Recipe courtesy of 40Aprons.com Prep time: 15 minutes Cook time: 25 minutes Servings: 10

> 1 jar (16 ounces) Aunt Nellie's Sliced Pickled Beets

#### **Black Beans:**

- 1 can (15 ounces) black beans,
- drained and rinsed
- 3 tablespoons water
- 1 teaspoon paprika
- 1 teaspoon garlic powder 1/2 teaspoon ground cumin
- 1 pinch salt
- **P**-----

Quick Pickled Red Onions: 1 cup pickling liquid from Aunt Nellie's Sliced Pickled Beets jar

1 small red onion, thinly sliced

### Avocado Sauce:

- 2 ripe avocados
  1 tablespoon lime juice
- 1 pinch salt
- 1/4 teaspoon garlic powder

### Tacos:

10 tortillas (8 inches) fresh chopped cilantro (optional)

Drain beets; reserve liquid and set aside. To make black beans: In saucepan over medium-low heat, combine black beans, water, paprika, garlic powder, cumin and salt. Cook 5-6 minutes, or until warm; taste and adjust seasoning as desired.

To make quick pickled red onions: In small pot over medium-low heat, heat reserved pickling liquid. Once simmering, add sliced red onion and cook 3 minutes.

To make avocado sauce: In food processor or blender, pulse avocados, lime juice, salt and garlic powder until smooth.

Assemble tacos by filling tortillas with sliced beets, black beans, pickled red onions, avocado sauce and cilantro, if desired.

Pickled Beet Tacos

Goofy (M) STEEDLEY FENCE, LLC 288 Mt. Carmel Road 843-538-3655