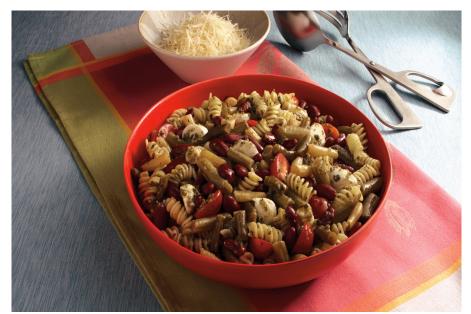

### Italian Pasta and Bean Salad

### Prep time: 15 minutes Servings: 6

- 2 cups uncooked rotini pasta
- 1/2 cup prepared pesto
- 1 can (15 ounces) READ 3 Bean
- Salad, drained
- 1 cup grape or cherry tomatoes, halved 3/4 cup fresh mozzarella bocconcini, cut in halves or quarters
- 1/4 cup toasted walnuts (optional)

#### 1/4 cup (1 ounce) shredded fresh Parmesan cheese

Cook pasta according to package directions; drain and rinse under cold running water. In bowl, combine pesto with pasta to coat well. Combine pasta with drained bean salad. Stir in tomatoes and mozzarella; refrigerate.

To serve, sprinkle walnuts and Parmesan cheese over top.

**Substitution**: 3/4 cup mozzarella may be substituted for bocconcini.