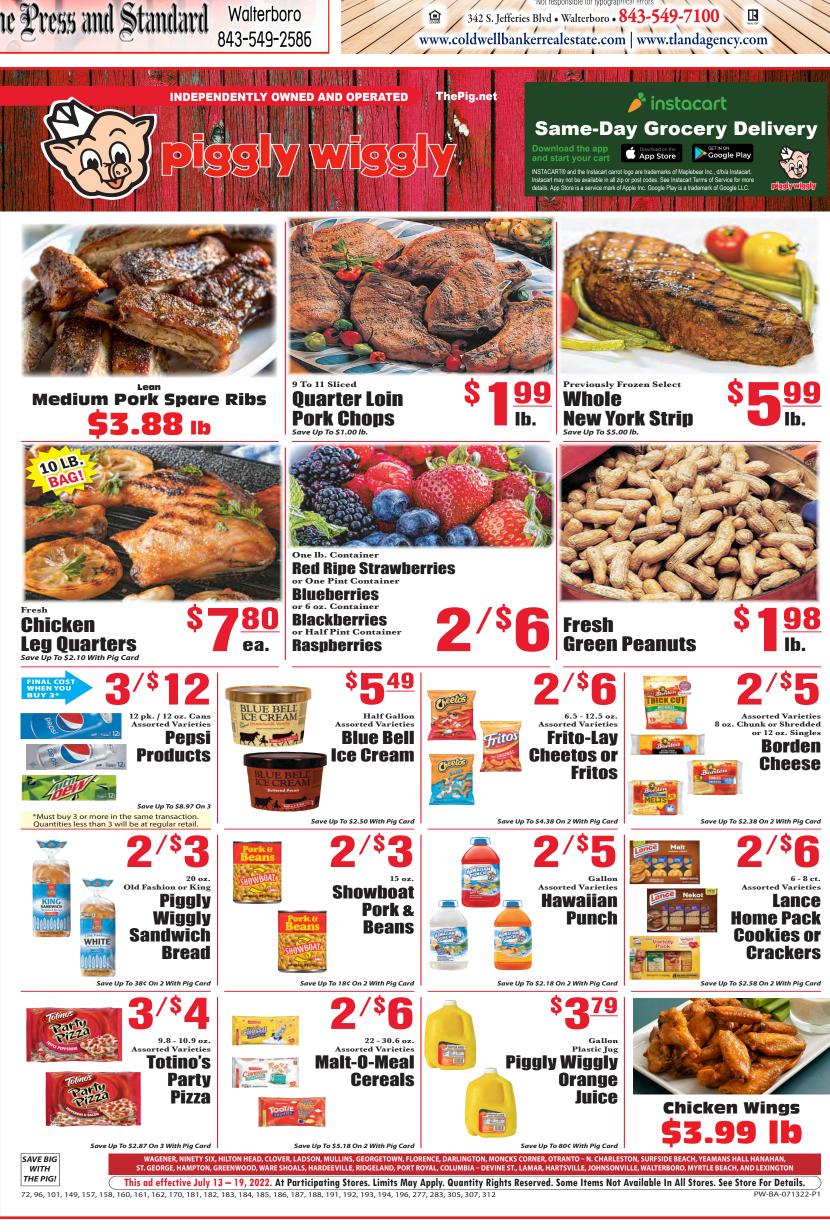

**BEST MEAT** AT THE **BEST PRICES** 

THE

# ON THE BUTCHER'S BLOCK

**FAMILY PACK LEG QUARTERS** 99¢

MR. CHICKN

**PARTY** 

**WINGS** 

\$12.99

**NY STRIP STEAKS** \$6.99

> **CUBED STEAK**

**FAMILY PACK PORK CHOPS** \$1.99

**CENTER CUT PORK CHOPS** 

\$2.69

THIS WEEK'S GROCERY SPECIALS

**NIAGARA** 

**WATER** 

\$4.99

**COKES** 12 PK 3/\$11.00 2 LITER 4/\$6.00

**ICE CREAM** 2/\$7.00

**GATORADE** 

2/\$8.00 GALLON

**HOME SELECT** 

**ORANGE** 

**JUICE** 

\$3.99

\$6.49

**GATORADE** 

**WHIP** 2/\$4.00

COOL

8 PK **SHOWBOAT** 

PORK & **BEANS** 2/\$3.00

**PRINGLES** 

3/\$5.00

**LOCALLY OWNED & OPERATED** 