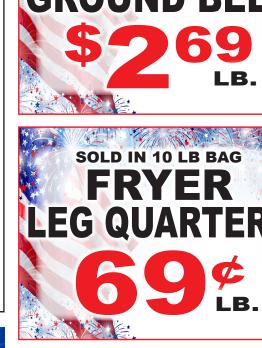

#### Fresh Cut From The Butchers' Block

or Just \$11.99 - 20 Lb. Case

**Family Pack** Chicken **Drumsticks** 

or Just \$12.99 - 20 Lb. Case

or Just \$12.99 - 20 Lb. Case

Chicken Livers Fresh

Beef 73% Family Pack