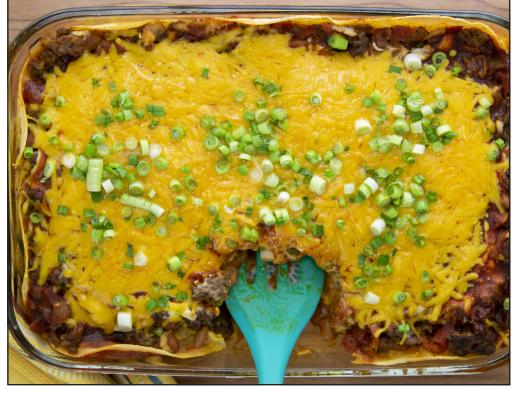

## Easy Ethnic Enchiladas

(Culinary.net) If your family is looking for a simple way to serve up a south-of-the-border classic, this Enchilada Casserole can be your ticket to a warm, filling meal.

Find more meal ideas at <u>Culinary.net</u>.

#### **Enchilada Casserole**

Nonstick cooking spray

- 1 medium yellow onion, chopped
- ounces ground beef
- 1 1/2 teaspoons chili powder
- 3/4 teaspoon ground cumin
- ounces pinto beans, drained
- 20 ounces diced tomatoes and green chilies, undrained
- 1 1/2 cups sour cream
- 3 tablespoons flour
- 1/2 teaspoon garlic powder
- 12 corn tortillas, 6 inches20 ounces enchilada sauce
- 8 ounces shredded cheddar cheese
- 1/2 cup green onions, chopped

Heat oven to 350 F. Spray baking dish with nonstick cooking spray.

In large skillet, cook onion and ground beef until cooked through. Drain, if necessary.

Stir in chili powder and cumin. Stir in pinto beans and diced tomatoes; set aside.

In small bowl, combine sour cream, flour and garlic powder.

Place six tortillas in bottom of baking dish, overlapping as needed. Top tortillas with beef mixture and sour cream mixture. Top with 10 ounces enchilada sauce. Repeat layers.

Bake 35-40 minutes.

Sprinkle shredded cheese and green onion over casserole. Bake 5 minutes, or until cheese melts.

MEAT
AT THE
BEST
PRICES

THE

We Accept WIC Vouchers, EBT, Credit & Debit Cards