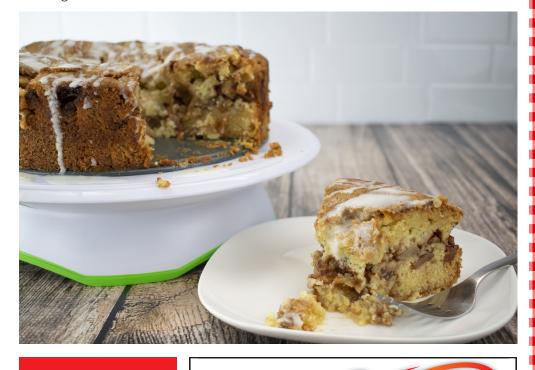

# Adda Little Sweetness to Any Occasion

(Culinary.net) It's almost impossible to beat the combination of sweet fruit and decadent desserts. This delicious recipe for Apple Cake highlights the crisp fruit but also the cinnamon sugar-flavored pastry. It's luscious but doesn't overdo it on the sweet meter with just the right mix of flavors.

The cake is baked with the apples inside as the middle layer, which creates a moist, finished product. The apples are gooey, baked in a cinnamon sugar coating, making them a sweet and light complement to the perfectly baked cake.

Start by mixing the apples with cinnamon and, of course, sugar. Set the mixture aside. Now it's time for cake. First, mix all the dry ingredients together then mix in the wet ingredients.

The secret to this cake is creating layers that will hold up. Pour half of the batter into a round springform pan first then add apple mixture and top it all with the rest of the cake batter.

Finally, for a little extra sweetness, sprinkle 1 tablespoon of sugar over the top of the cake before baking.

Once baked, this cake can be drizzled with icing (if you'd like) to make it an even more delightful treat to satisfy any sweet tooth.

This cake is perfect for any get-together, families looking for an after-dinner indulgence or anyone who just loves fruity desserts. It's delectable enough for fancy occasions, but also simple enough to make at home for just a couple.

With fluffy cake layers and a soft apple center, this cake does it all. Not to mention the drip of icing at the end that all but guarantees everyone will be askina for seconds.

GRAB ATTENTION BY

**ADDING COLOR TO YOUR CLASSIFIED** 