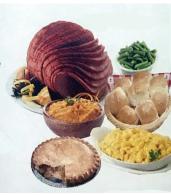

### **Fully Cooked Turkey Dinner**

Serves 6-8 people

Includes: •8-10 lb. Turkey •2 lbs. Dressing •1 lb. Gravy 2 lbs. Green Beans •2 lbs Yams

 Cranberry Sauce •1 Dozen Dinner

Serves 6-8 people

### **Spiral Sliced Ham Dinner**

Must be reheated before serving.

Includes: •6-8 lb. Spiral Ham •2 lbs. Mac & Cheese, •2 lbs. Green Beans •2 lbs Yams •Cranberry Sauce •1 Dozen Dinner Rolls •1 Freshly Baked 8" Apple Pie