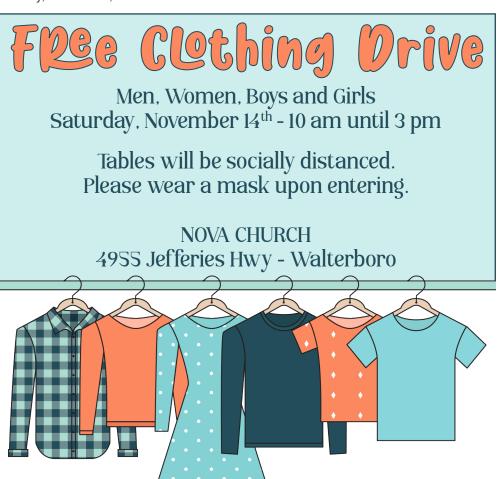

CREAM, BROWN COW, OR MAYFIELD FUDGE BARS FOOD CLUB VEGETABLES ......

9-12 OZ. BUTTERFLY SHRIMP OR ..EA.\$<mark>699</mark> 2<sub>FOR</sub> SEAPAK SHRIMP SCAMPI ..... 2 LB. BAG MOZZARELLA OR
AA IMITATION CHEDDAR SHREDS ......EA. \$399 4<sub>FOR</sub>\$5 DAISY SOUR CREAM ......4<sub>FOR</sub>\$5 EA. \$1 99 FOOD CLUB YOGURT ..... 10<sub>FOR</sub>\$5

1 LB. QUARTERS
BLUE BONNET SPREAD ......5 FOR \$5 (DOZEN)
EGGLAND'S BEST LARGE EGGS ....2 FOR \$4 5.2 OZ. ASST. VARIETIES FOX PIZZAS ..... FOOD CLUB CHEESY DOES IT.....EA. \$499

FOOD CLUB PANCAKES ..... NO CARD REOUIRED...SAVE EVERYDAY AT GENERAL IGA...NO CARD REOUIRED...SAVE EVERYDAY AT GENERAL IGA

# PLACE YOUR AD TODAY, CALL US! P: 843-549-2586 • F: 843-549-2446 • pressads2@lowcountry.com



Tuesday, October 20, 2020 www.walterborolive.com





# A Flavorful Family **Meal for Fall**

(Family Features) Warm, delectable dishes go hand-in-hand with cool fall evenings when the crisp air sends you to the kitchen for a filling meal. Look no further than easy recipes like meatballs that pack fulfilling flavor to feed your family when the autumn temperatures dip.

These Grass-fed Beef Meatballs with Garlic and Herbs can be the perfect solution anytime you're craving a warm, comforting meal. They're made with New Zealand grass-fed ground beef, which provides an unrivaled taste. Grass-fed year-round, the animals roam and graze freely over lush green hills and pastures, resulting in lean, flavorful meat that tastes just as nature intended.

Paired with a tomato-based sauce, the meatballs are baked before being topped with Parmesan chees