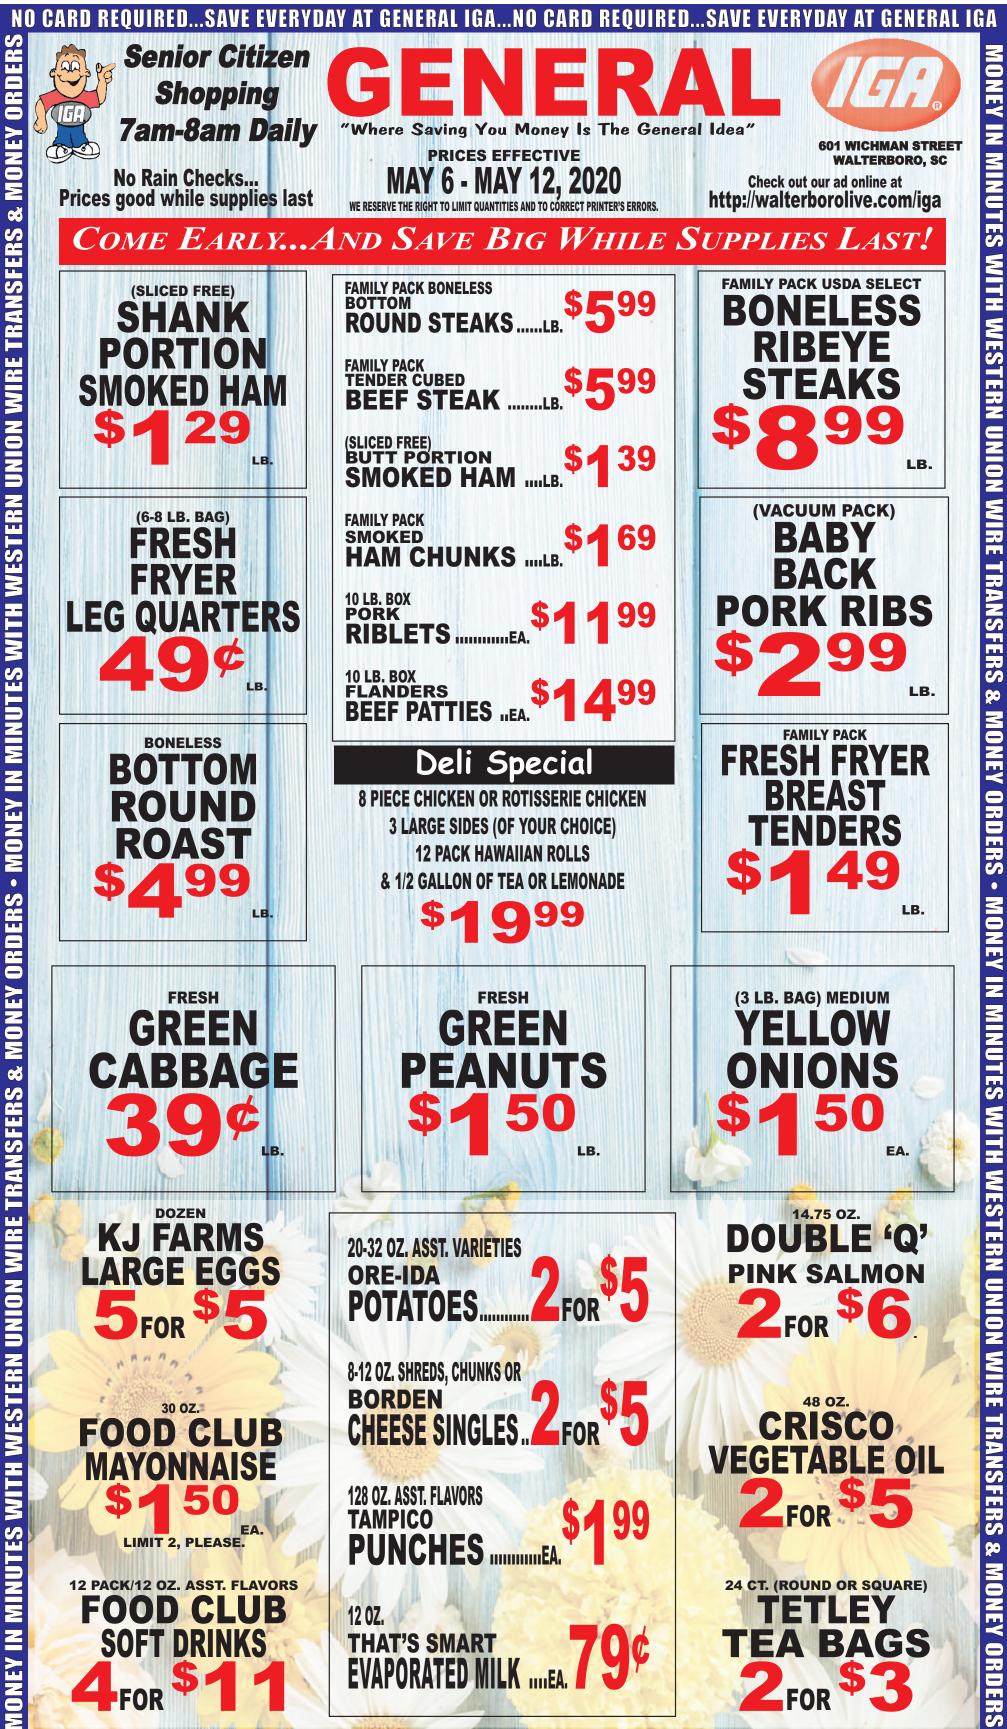

## **PLACE YOUR AD TODAY, CALL US!**

P: 843-549-2586 • F: 843-549-2446 • pressads2@lowcountry.com

www.walterborolive.com

Tuesday, May 5, 2020

DOZEN **KJ FARMS** LARGE EGGS FOR

30 OZ. FOOD CLUB MAYONNAISE 5 50 EA.

12 PACK/12 OZ. ASST. FLAVORS **FOOD CLUB SOFT DRINKS** 4-FOR \$-

20-32 OZ. ASST. VARIETIES **ORE-IDA** POTATOES..... FOR

8-12 OZ. SHREDS, CHUNKS OR BORDEN **CHEESE SINGLES**... FOR

**99** 

Ç

**128 OZ. ASST. FLAVORS** TAMPICO PUNCHES .....EA

12 OZ. THAT'S SMART EVAPORATED MILK

14.75 OZ. **DOUBLE 'Q' PINK SALMON** \$6 **Z**FOR

48 OZ. CRISCO **VEGETABLE OIL 2**FOR \$5

24 CT. (ROUND OR SQUARE) TETLEY TEA BAGS **2**FOR **\$3** 

NO CARD REQUIRED...SAVE EVERYDAY AT GENERAL IGA...NO CARD REQUIRED...SAVE EVERYDAY AT GENERAL IGA