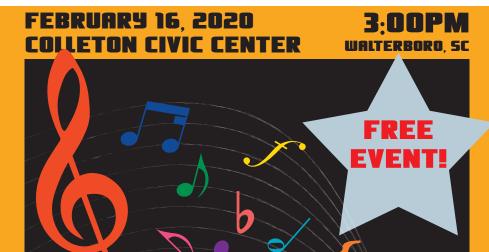

# Gospel Singing, Soulful Skits, & Praise Dance

#### **ART EXHIBIT FROM THE RENOWNED COLLECTION OF DR. HAROLD RHODES INCLUDING PIECES BY:** Jonathan Green DR. LEO TWIGGS

#### Starting at 3pm

"THE GULLAH SKIT" BY THE HAMILTON SISTERS <u>"Glory Train" skit by ensemble cast</u> **AIMWELL PRESBYTERIAN CHOIR PRAISE DANCE COLLETON MIDDLE STEP TEAM** AND MORE!

SOLO PERFORMANCES JOAN MCLAUREN LATOSHA GIBSON **SONYA TAYLOR RASHEEN JENKINS** BRANDON WILLIAMS **MINISTER SHERRY NEALS** 

#### FOR INFORMATION CALL: 843-549-2303