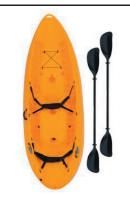

### LIFE TIME KAYAK FOR SALE Seat backs for 3 people, paddles,

two life jackets (adult) included Asking \$400. Call 843-539-6283

**BICYCLE** Kent-700 Roadtech 26" mens. New. Asking \$85.00 OBO Call 843-384-5122.