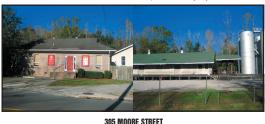

\$85,000

\$85,000

\$85,000

\$85,000

\$85,000

\$85,

This property is located near the old Railway line running through Walterboro. This is the old Rhodes Oil and SCV Oil facility. Office space, storage closet, bulk plant, storage tanks and loading dock. Conveniently located off of Jefferies Boulevard on Moore Street. The office has 2,407 square feet of usable office space with counters, desks and office equipment and petroleum tanks. The bulk plant is just down the street. Seller is motivated. \$194,000