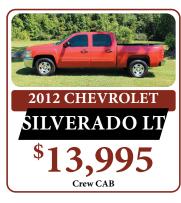

### **XL DENALI** Local Trade, Extra Clean, **Fully Loaded**

\$21,990

We Buy used cars and trucks Call Dane @ 843-729-6982

2014 CHEVROLET SILVERADO CREWCAB 4wd, LT Trim, Local Trade, ellent Condition

\$22,990