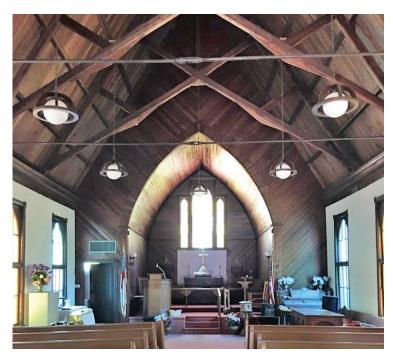

### Episcopal Church of the Atonement 207 Chaplin St.

This African American congregation was formed in 1892 as a mission of St. Jude's Episcopal Church, a white congregation. The rector of St. Jude's supplied services for the Church of the Atonement. This distinctive Gothic Revival church was built in 1896. The wood frame building features a steep gable roof. A tower on the front, which contains the Gothic-arched entrance, is decorated with fish-scale shingles and topped with an open belfry. The Church of the Atonement is included in the Walterboro Historic District.