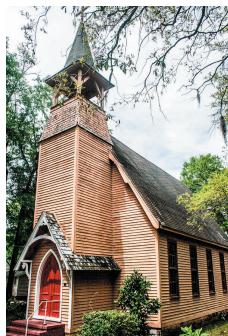

### Episcopal Church of the Atonement 207 Chaplin St.

This African American congregation was formed in 1892 as a mission of St. Jude's Episcopal Church, a white congregation. The rector of St. Jude's supplied services for the Church of the Atonement. This distinctive Gothic Revival church was built in 1896. The wood frame building features a steep gable roof. A tower on the front, which contains the Gothic-arched entrance, is decorated with fish-scale shingles and topped with an open belfry. The Church of the Atonement is included in the Walterboro Historic District.