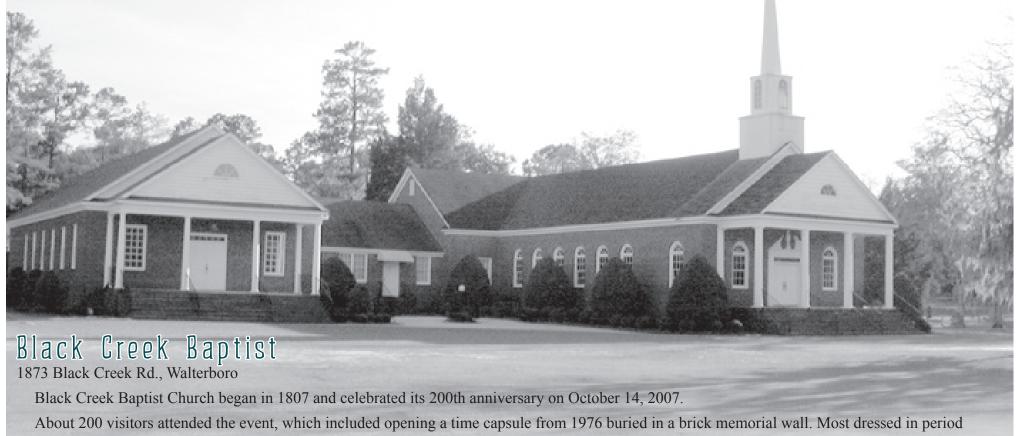

costumes, watching as three buggies and 15 horses arrived and eating food cooked over open fires.

The wall holding the time capsule memorialized the church's old baptismal pool. Built in 1850, the pool baptized many Black Creek Christians until it was closed in 1957. Fed by a natural spring, the overflow from the baptismal pool poured into Black Creek.

Items were added to the capsule and it was resealed to be opened again at a later date.