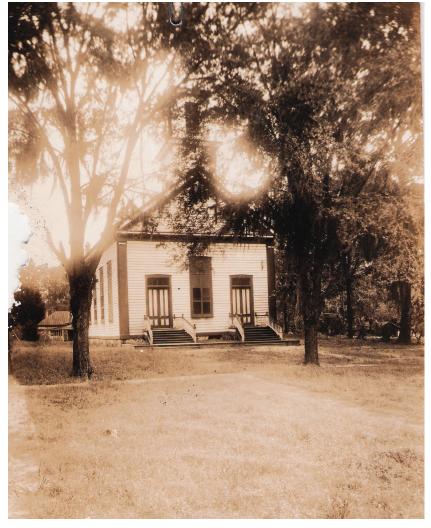

### Bethel Presbyterian

403 Church St., Walterboro

This church, originally located at Jacksonboro, was founded in 1728 by Rev. Archibald Stobo (d.1741), father of the Presbyterian church in S.C. The first building at Jacksonboro was replaced in 1746 by a "hansome sanctuary" that stood until it was destroyed by a forest fire in 1886. A summer chapel built on this site in 1821 was a branch of the Jacksonboro church.

By 1830s, the Walterboro church became the main sanctuary under the leadership of Rev. Edward Palmer (1788-1882), minister here from 1827-32, 1844-45 and 1862-74. A second frame church, built in 1860-61, was destroyed by a tornado in 1879. It was replaced by another frame church in 1880, which burned in 1966.

The present brick sanctuary, the fourth on this site, was built in 1969.

Lennie R Johnson owner