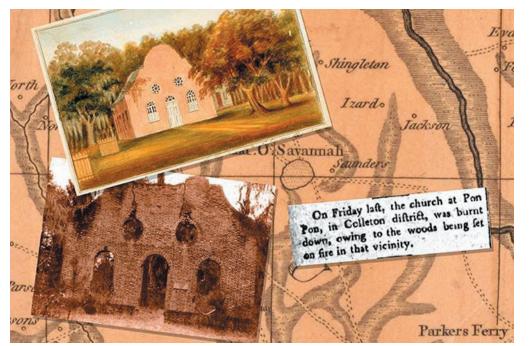

|                                                                    |
| 28                                                                                          | 29     | 30      | COASTAL AIR TECHNOLOGIES, INC.  RESIDENTIAL • COMMERCIAL INDUSTRIAL  SALES • SERVICE • INSTALLATION  HAMPTON 803-914-0900 | FARMERS MARKET  FOR THE STATE OF THE STATE O | Insurance Center, LLC Protection For Your Family and Your Financial Security  Teresa S. Sauls Agent/Broker teresa2me@yahoo.com 843-782-4440 * 843-908-8098 105 N. Lucas St. * Walterboro | HOME GIFTS & MORE  225 E. WASHINGTON ST. WALTERBORO • OPEN MON-SAT |











### Pon Pon Chapel of Ease

Parkers Ferry Road, Jacksonboro

The Pon Pon Chapel of Ease, established on Parkers Ferry Road near Jacksonboro in 1725, was one of the earliest houses of worship in South Carolina and the forerunner of St. Jude's, a fact that church member Betty Linder and her church really values. It was such a beautiful setting and following the old 1928 prayer book made it even more symbolic, she said.

Pon Pon is the oldest church site in Colleton County, according to the late Laura Lynn Hughes, recorder and curator of the historical society. The cemetery is also very old and was used up until World War I. Soldiers from the Revolutionary and Civil wars and World War I are buried there. There are actually many more graves than are marked, she said. A lot of them have b