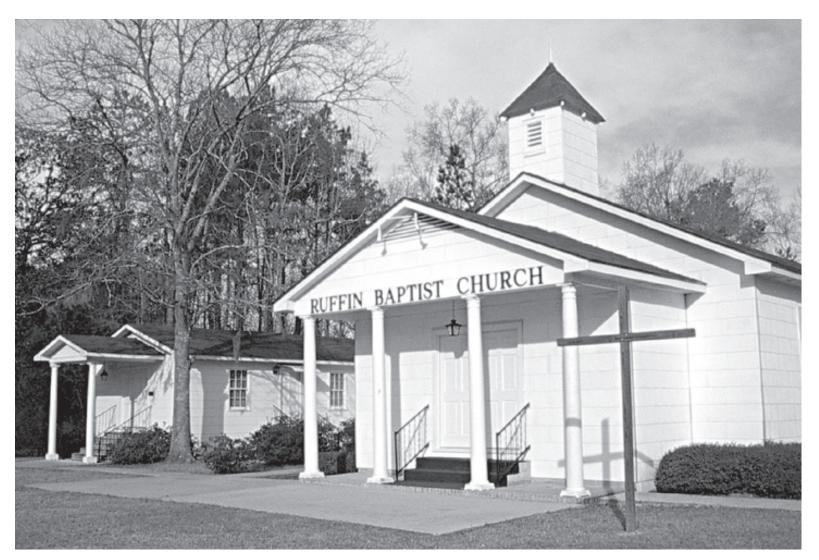

### Bedon Baptist 2410 Cottageville Highway

The old Bedon Baptist Church building was located behind the current building at 2410 Cottageville Highway. Built in 1901, the church had additions in 1938 and was used until 1975. The building is still used today as a church, having been relocated to 1433 Peurifoy Road where it is now Greater St. Jude's Church.