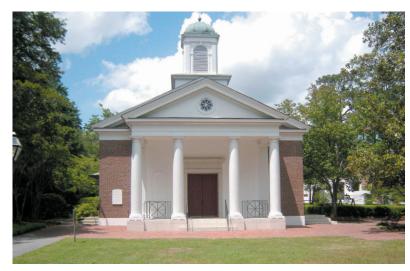

### St. Peter's AME Church

302 Fishburne Street Walterboro

Peter's AME Church was founded just after the Civil War in 1867 by the Reverend James Nesbitt. It is the oldest black church in Colleton County. The sanctuary was built on the site of a Baptist church that was destroyed in a devastating tornado in 1879.

The storm flattened at least three other churches in Walterboro, including historic St. Jude's, as well as several homes and buildings. Where the congregation met prior to the construction of this sanctuary is presently unknown. The Gothic Revival building was constructed in four sections and features a pyramidal steeple. It was remodeled in 1952.

St. Peter's is listed in the National Register as part of the Walterboro Historic District.

12 MORE CHURCHES FEATURED INSIDE!