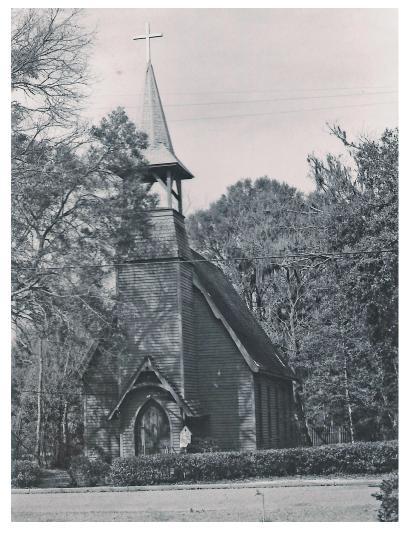

### Episcopal Church of the Atonement 207 Chaplin St.

This African American congregation was formed in 1892 as a mission of St. Jude's Episcopal Church, a white congregation. The rector of St. Jude's supplied services for the Church of the Atonement. This distinctive Gothic Revival church was built in 1896. The wood frame building features a steep gable roof. A tower on the front, which contains the Gothic-arched entrance, is decorated with fish-scale shingles and topped with an open belfry. The Church of the Atonement is included in the Walterboro Historic District.