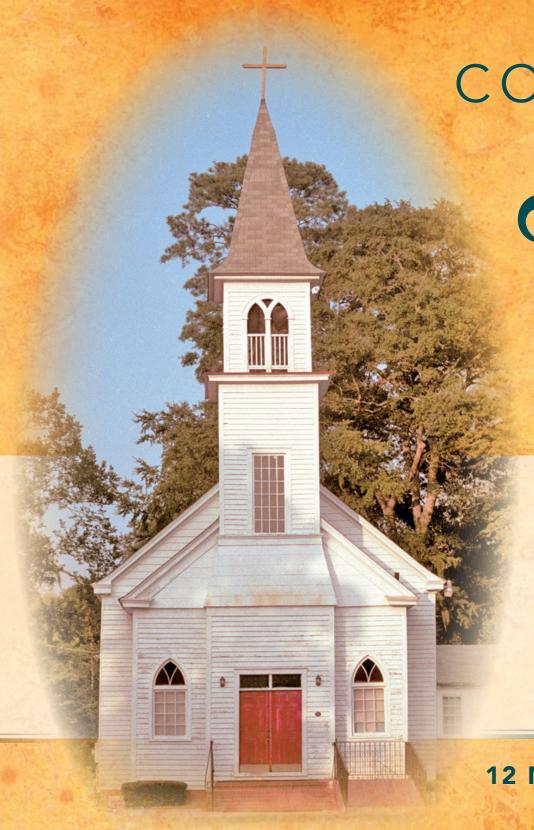

COLLETON'S

# Historic Churches

2020 CALENDAR

St. Peter's is listed in the National Register as part of the Walterboro Historic District.

12 MORE CHURCHES FEATURED INSIDE!