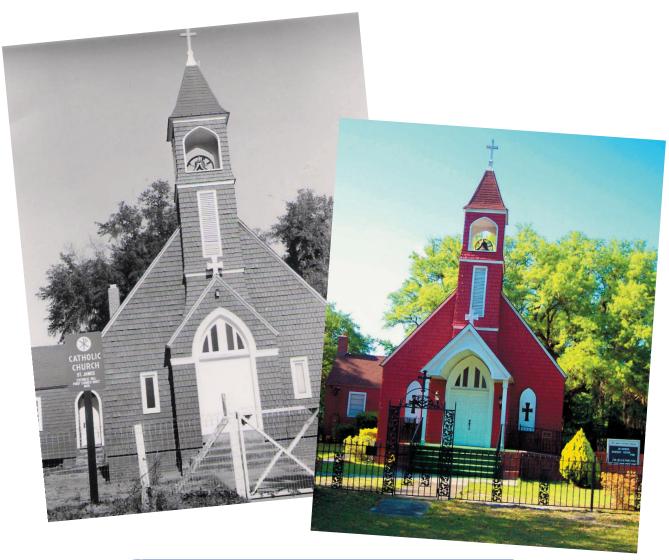

### Episcopal Church of the Atonement 207 Chaplin St.

This African American congregation was formed in 1892 as a mission of St. Jude's Episcopal Church, a white congregation. The rector of St. Jude's supplied services for the Church of the Atonement. This distinctive Gothic Revival church was built in 1896. The wood frame building features a steep gable roof. A tower on the front, which contains the Gothic-arched entrance, is decorated with fish-scale shingles and topped with an open belfry. The Church of the Atonement is included in the Walterboro Historic District.