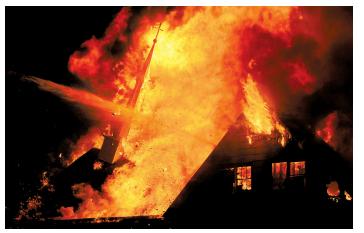

alterboro

Great Swamp Baptist Church was founded in 1880.

When the church first started, members gathered on the other side of Hendersonville Highway, the first services conducted under an arbor.

The church was built in three phases. The first sanctuary was in what was the middle of the building that burned in May 2011. When it was decided to build a new sanctuary, the original two-story wood structure was turned on its foundation and became the church's educational center. In the 1960s, the one-story fellowship hall was added to the church.

Firefighters in the 2011 fire were able to remove precious few articles from the sanctuary. A couple of tables, some plaques, a computer from the sound room and six pews were saved from the flames.

A new brick sanctuary now stands on the site.









| Sunday                                                                                      | Monday | Tuesday | Wednesday                                                                                                                 | Thursday