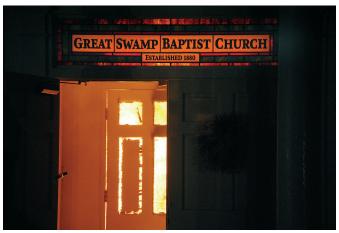

Walterboro

Great Swamp Baptist Church was founded in 1880.

When the church first started, members gathered on the other side of Hendersonville Highway, the first services conducted under an arbor.

The church was built in three phases. The first sanctuary was in what was the middle of the building that burned in May 2011. When it was decided to build a new sanctuary, the original two-story wood structure was turned on its foundation and became the church's educational center. In the 1960s, the one-story fellowship hall was added to the church.

Firefighters in the 2011 fire were able to remove precious few articles from the sanctuary. A couple of tables, some plaques, a computer from the sound room and six pews were saved from the flames.

A new brick sanctuary now stands on the site.









| Sunday                                                                                      | Monday | Tuesday | Wednesday                                                                                                                 | Thursday