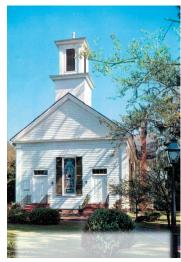

### Bethel Presbyterian

403 Church St., Walterboro

This church, originally located at Jacksonboro, was founded in 1728 by Rev. Archibald Stobo (d.1741), father of the Presbyterian church in S.C. The first building at Jacksonboro was replaced in 1746 by a "hansome sanctuary" that stood until it was destroyed by a forest fire in 1886. A summer chapel built on this site in 1821 was a branch of the Jacksonboro church.

By 1830s, the Walterboro church became the main sanctuary under the leadership of Rev. Edward Palmer (1788-1882), minister here from 1827-32, 1844-45 and 1862-74. A second frame church, built in 1860-61, was destroyed by a tornado in 1879. It was replaced by another frame church in 1880, which burned in 1966.

The present brick sanctuary, the fourth on this site, was built in 1969.

Lennie R Johnson owner