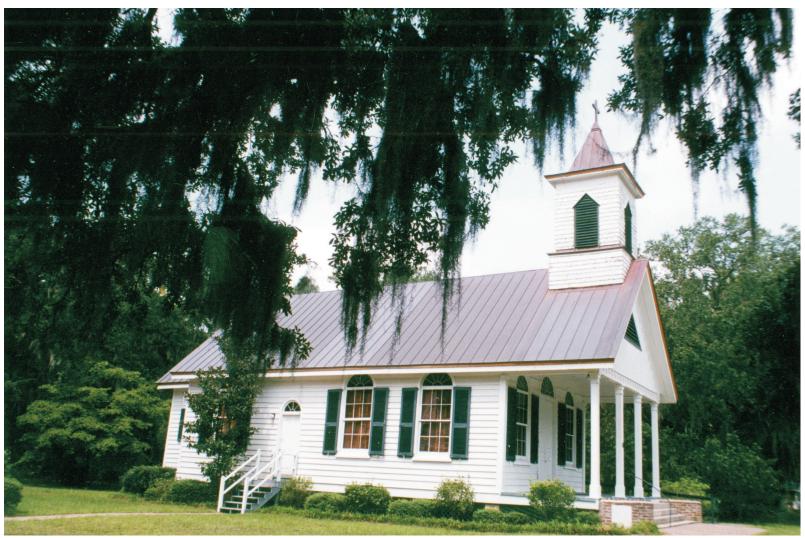

### Bethel Presbyterian

403 Church St., Walterboro

This church, originally located at Jacksonboro, was founded in 1728 by Rev. Archibald Stobo (d.1741), father of the Presbyterian church in S.C. The first building at Jacksonboro was replaced in 1746 by a "hansome sanctuary" that stood until it was destroyed by a forest fire in 1886. A summer chapel built on this site in 1821 was a branch of the Jacksonboro church.

By 1830s, the Walterboro church became the main sanctuary under the leadership of Rev. Edward Palmer (1788-1882), minister here from 1827-32, 1844-45 and 1862-74. A second frame church, built in 1860-61, was destroyed by a tornado in 1879. It was replaced by another frame church in 1880, which burned in 1966.

The present brick sanctuary, the fourth on this site, was built in 1969.

Lennie R Johnson owner