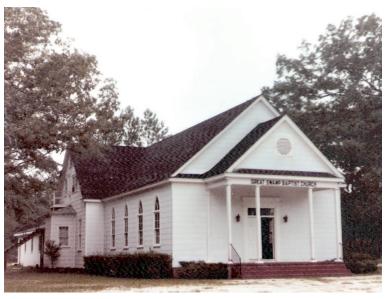

OLLETO "Service You Deserve Wi                                                                                                                 |                                                                                                                                                                                       | Insurance Center, LLC Protection For Your Family and Your Financial Security  Teresa S. Sauls Agent/Broker teresa2me@yahoo.com 843-782-440 • 843-908-8098 105 N. Lucas St. • Walterboro | Country Cookin' Makes You Goo                                                                | Cafe d Lookin' 14 Bells Highway Walterbore, SC Exit 57, Turn Left 143-538-2614 | FARMERS MARKET  FARMERS MARKET  FOGE. WASHINGTON STREET, WALTERBORD, SC 843-549-2303   COLLETONMUSEUM.ORG |



### Great Swamp Baptist 3396 Hendersonville Hwy., Walterboro

Great Swamp Baptist Church was founded in 1880.

When the church first started, members gathered on the other side of Hendersonville Highway, the first services conducted under an arbor.

The church was built in three phases. The first sanctuary was in what was the middle of the building that burned in May 2011. When it was decided to build a new sanctuary, the original two-story wood structure was turned on its foundation and became the church's educational center. In the 1960s, the one-story fellowship hall was added to the church.

Firefighters in the 2011 fire were able to remove precious few articles from the sanctuary. A couple of tables, some plaques, a computer from the sound room and six pews were saved from the flame