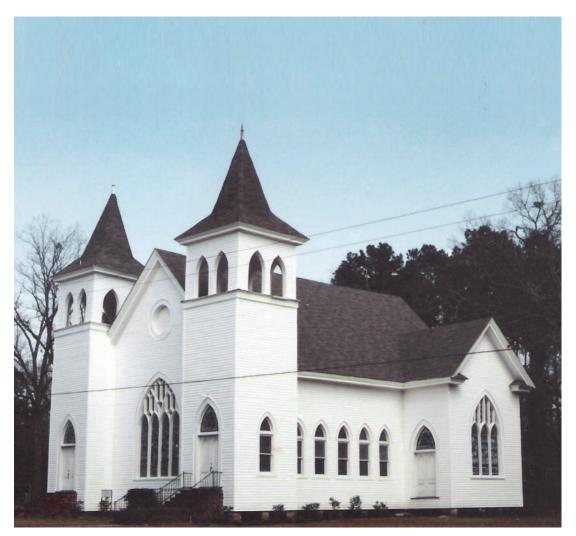

### First Baptist Church

124 S. Memorial Ave., Walterboro

First Baptist Church of Walterboro began in 1858 when local Baptist believers decided they needed a place to worship.

The church was organized in 1858 by Rev. B. W. Whilden, who was formerly a missionary to China. Whilden remained as pastor for two years, offering his resignation in December 1860, just months before the Civil War began at Fort Sumter. Losing his leadership at such a vital moment in history, the infant church was unable to continue as an organization during the War.

Records show that the first church lot and sanctuary, located on the corner of Wichman and Fishburne, were sold to the Walterboro AME Church for \$500 in 1875. This building would not benefit its new owners for long, as it was blown down four years later by the devastating cyclone on April 16, 1879.

In the mid-1880's, with the congregation once again on its feet, a small group of Baptists organized a small Sunday school at the county court house.

Soon afterwards, the church was reorganized, Rev. R. A. Sublett was named pastor, and a new sanctuary and parsonage were built on Miller Street. By 1889, the congregation had settled in the new building.

Worship in this new building was to be short-lived, however. Four years after it was built, it was destroyed by the hurricane of 1893. Only the Bible and pulpit were salvaged to be used in the next church, which was completed in 1897.

In the 1950's, new facilities were needed, and a new sanctuary was built on Memorial Avenue. The new building was completed in 1954, but once again, the church was to face the traumatic loss of their place of worship. After only nine years, on December 10, 1963, the sanctuary was destroyed — this time by fire.