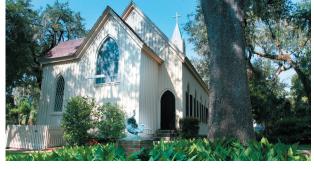

### Episcopal Church of the Atonement 207 Chaplin St.

This African American congregation was formed in 1892 as a mission of St. Jude's Episcopal Church, a white congregation. The rector of St. Jude's supplied services for the Church of the Atonement. This distinctive Gothic Revival church was built in 1896. The wood frame building features a steep gable roof. A tower on the front, which contains the Gothic-arched entrance, is decorated with fish-scale shingles and topped with an open belfry. The Church of the Atonement is included in the Walterboro Historic District.