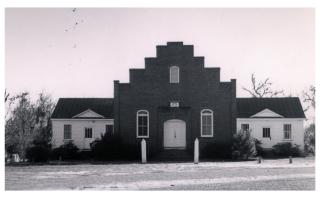

### Bethel Presbyterian

403 Church St., Walterboro

This church, originally located at Jacksonboro, was founded in 1728 by Rev. Archibald Stobo (d.1741), father of the Presbyterian church in S.C. The first building at Jacksonboro was replaced in 1746 by a "hansome sanctuary" that stood until it was destroyed by a forest fire in 1886. A summer chapel built on this site in 1821 was a branch of the Jacksonboro church.

By 1830s, the Walterboro church became the main sanctuary under the leadership of Rev. Edward Palmer (1788-1882), minister here from 1827-32, 1844-45 and 1862-74. A second frame church, built in 1860-61, was destroyed by a tornado in 1879. It was replaced by another frame church in 1880, which burned in 1966.

The present brick sanctuary, the fourth on this site, was built in 1969.

Lennie R Johnson owner