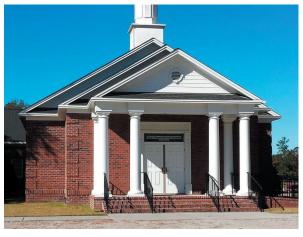

terboro

Great Swamp Baptist Church was founded in 1880.

When the church first started, members gathered on the other side of Hendersonville Highway, the first services conducted under an arbor.

The church was built in three phases. The first sanctuary was in what was the middle of the building that burned in May 2011. When it was decided to build a new sanctuary, the original two-story wood structure was turned on its foundation and became the church's educational center. In the 1960s, the one-story fellowship hall was added to the church.

Firefighters in the 2011 fire were able to remove precious few articles from the sanctuary. A couple of tables, some plaques, a computer from the sound room and six pews were saved from the flames.

A new brick sanctuary now stands on the site.









| Sunday                                                                                      | Monday | Tuesday | Wednesday                                                                                                                 | Thursday