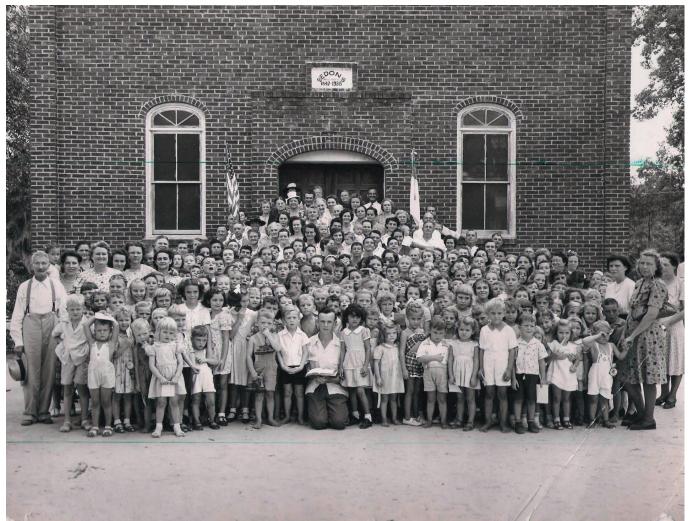

### Bedon Baptist 2410 Cottageville Highway

The old Bedon Baptist Church building was located behind the current building at 2410 Cottageville Highway. Built in 1901, the church had additions in 1938 and was used until 1975. The building is still used today as a church, having been relocated to 1433 Peurifoy Road where it is now Greater St. Jude's Church.