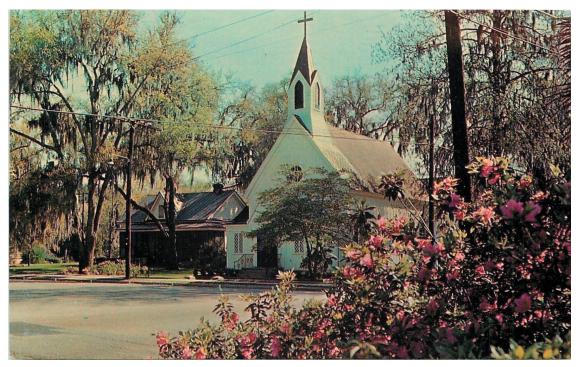

### Episcopal Church of the Atonement 207 Chaplin St.

This African American congregation was formed in 1892 as a mission of St. Jude's Episcopal Church, a white congregation. The rector of St. Jude's supplied services for the Church of the Atonement. This distinctive Gothic Revival church was built in 1896. The wood frame building features a steep gable roof. A tower on the front, which contains the Gothic-arched entrance, is decorated with fish-scale shingles and topped with an open belfry. The Church of the Atonement is included in the Walterboro Historic District.