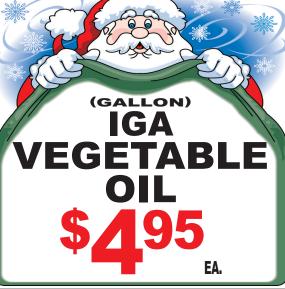

# PLACE YOUR AD TODAY, CALL US! P: 843-549-2586 • F: 843-549-2446 • pressads2@lowcountry.com

www.walterborolive.com

Tuesday, December 17, 2019

| Limit 2, P         | ease.                 |
|--------------------|-----------------------|
| 3 LB. BAG          | 3 GALLON              |
| IGA                | LOUANA                |
| RICE               | SOUTHERN BLEND        |
| wow!               | FRYING OIL            |
| FOR 5              | \$23 <sup>99</sup> EA |
| 16 OZ ASST ELAVORS | 40 OZ ACCT ELAVODO    |