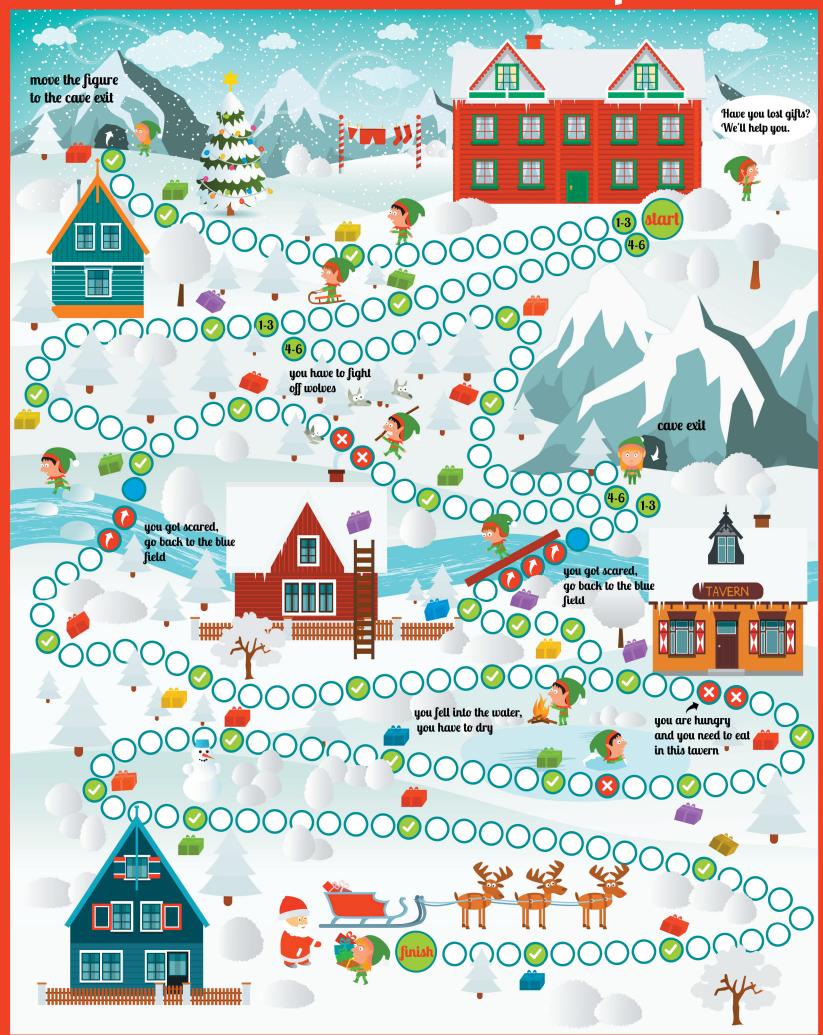

# Collect Santa's lost Christmas presents

cut out and glue your game characters

bend it where you see the small grey arrows glue the colorful wheels

to the bottom of the figures

pick up present (make a note) add 100 points for each present

roll the dice and the number determine your next way

go back to the blue field

one round stop

The player, who first arrives, gets 500 extra points. The winner is the player with the most points.