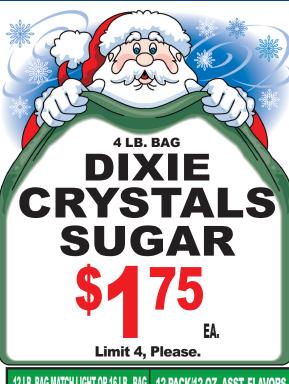

# PLACE YOUR AD TODAY, CALL US! P: 843-549-2586 • F: 843-549-2446 • pressads2@lowcountry.com

www.walterborolive.com

Tuesday, December 17, 2019

| Limit 2, P         | ease.                 |
|--------------------|-----------------------|
| 3 LB. BAG          | 3 GALLON              |
| IGA                | LOUANA                |
| RICE               | SOUTHERN BLEND        |
| wow!               | FRYING OIL            |
| FOR 5              | \$23 <sup>99</sup> EA |
| 16 OZ ASST ELAVORS | 40 OZ ACCT ELAVODO    |