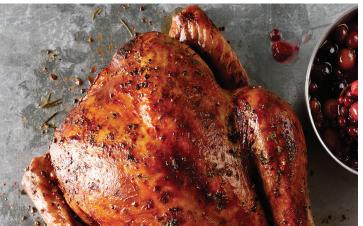

### Whole Basted Turkey 1 Omaha Steaks Whole Basted Turkey (10 pounds)

Thaw turkey completely in refrigerator 3-4 days or, keeping turkey in vacuum-sealed packaging, place in sink full of cold water 5-7 hours, changing water approximately every 30 minutes. Heat oven to 350 F. Remove turkey from vacuum-sealed bag. Place turkey in bag provided; secure bag with twist tie. Place bag in deep roasting pan. Using fork, puncture 6-8 holes in top of bag. For extra browning or crispness, slit top of bag for final 20-30 minutes of roasting. Roast turkey 2 hours, 45 minutes-3 hours. Turkey is done when internal temperature measured with kitchen thermometer reaches 165 F.