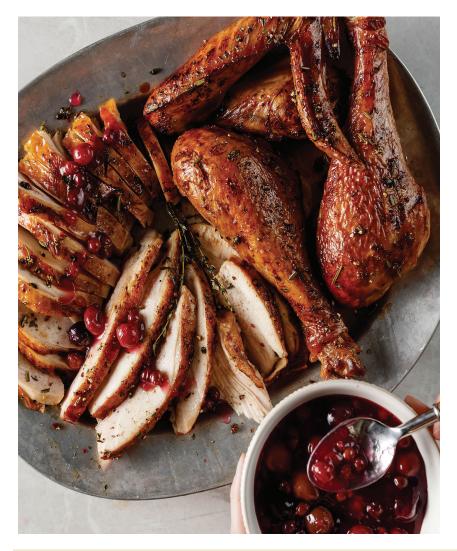

### Whole Basted Turkey 1 Omaha Steaks Whole Basted Turkey (10 pounds)

Thaw turkey completely in refrigerator 3-4 days or, keeping turkey in vacuum-sealed packaging, place in sink full of cold water 5-7 hours, changing water approximately every 30 minutes. Heat oven to 350 F. Remove turkey from vacuum-sealed bag. Place turkey in bag provided; secure bag with twist tie. Place bag in deep roasting pan. Using fork, puncture 6-8 holes in top of bag. For extra browning or crispness, slit top of bag for final 20-30 minutes of roasting. Roast turkey 2 hours, 45 minutes-3 hours. Turkey is done when internal temperature measured with kitchen thermometer reaches 165 F.