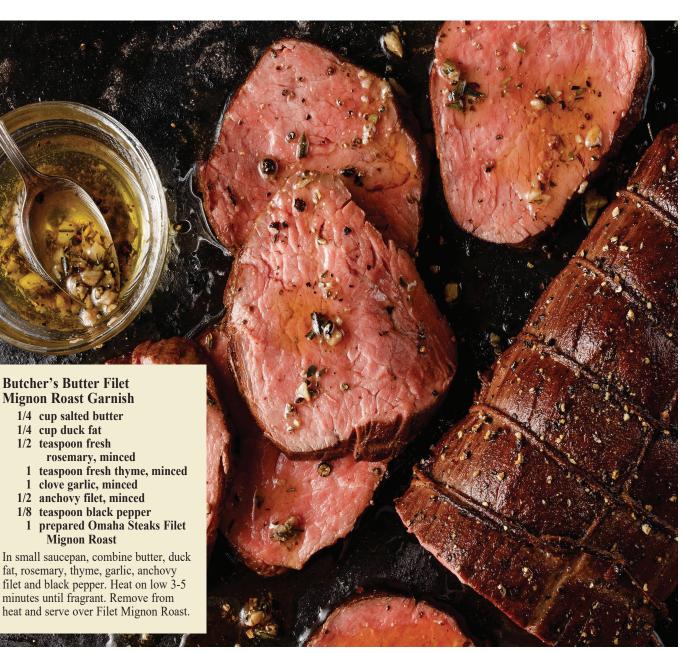

### **Quick Roast Method**

Heat oven to 400 F. Lightly oil and season roast. Place on an elevated rack in a roasting pan. Roast uncovered, using times below. Allow 20-40 minutes resting time before slicing. Verify degrees of doneness by using a kitchen thermometer. Below times are approximate.

|                       | Weight       | Rare<br>120-130 F                           | Medium-Rare<br>130-140 F                    | Medium<br>140-150 F                         | Well<br>160-170 F                           |
|-----------------------|--------------|---------------------------------------------|---------------------------------------------|---------------------------------------------|---------------------------------------------|
| Chateaubriand Roast   | 10 ounces    | 22-24 minutes                               | 28-30 minutes                               | 32-35 minutes                               | 45-50 minutes                               |
| Chateaubriand Roast   | 2 pounds     | 30-35 minutes                               | 35-40 minutes                               | 40-45 minutes                               | 1 hour-<br>1 hour, 15 minutes               |
| Chateaubriand Roast   | 3 pounds     | 45-50 minutes                               | 50-60 minutes                               | 1 hour, 5 minutes-<br>1 hour, 10 minutes    | 1 hour, 15 minutes-<br>1 hour, 30 minutes   |
| Chateaubriand Roast   | 4 pounds     | 50-55 minutes                               | 1 hour-<br>1 hour, 5 minutes                | 1 hour, 10 minutes-<br>1 hour, 15 minutes   | 1 hour, 30 minutes-<br>1 hour, 45 minutes   |
| Rib Roast             | 4 pounds     | 1 hour, 20 minutes-<br>1 hour, 30 minutes   | 2 hours, 30 minutes-<br>2 hours, 40 minutes | 1 hour, 45 minutes-<br>2 hours              | 2 hours, 15 minutes-<br>2 hours, 30 minutes |
| Rib Roast             | 6 pounds     | 2 hours-<br>2 hours, 15 minutes             | 2 hours, 15 minutes-<br>2 hours, 30 minutes | 2 hours, 30 minutes-<br>2 hours, 45 minutes | 3 hours-<br>3 hours, 15 minutes             |
| Rib Roast             | 8 pounds     | 2 hours, 15 minutes-<br>2 hours, 30 minutes | 2 hours, 30 minutes-<br>2 hours, 40 minutes | 2 hours, 45 minutes-<br>3 hours             | 3 hours, 30 minutes-<br>3 hours, 45 minutes |
| Tri-Tip Sirloin Roast | 1 1/2 pounds | 30-35 minutes                               | 35-40 minutes                               | 45-50 minutes                               | 1 hour-<br>1 hour, 15 minutes               |