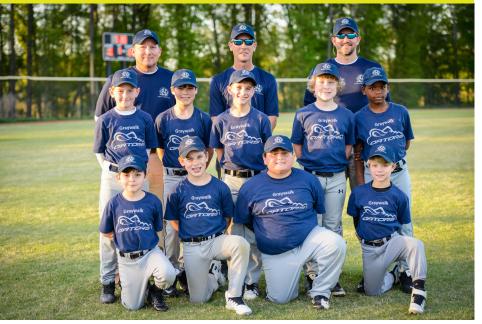

#### "HEY COACH!"

Under the Cap...with Tony Keen

By CINDY CROSBY Cindyc4@yahoo.com

Coach Tony Keen is the head baseball coach of GrayWalk, a 9-10-year-old Minors team participating in the Colleton County Recreational League. Keen has six years coaching experience within the league. When he is not on the diamond, Keen is a firefighter and paramedic with Colleton County Fire Rescue.

Team: GrayWalk

On the Ace Basin Sports Complex: The ACE Basin Sports Complex has greatly improved its facilities over the last few years and is providing the community and youth with a lot of great opportunities.

On Baseball: I have always had a great group of kids, parents and lots of help coaching. Louie Catterton and Ryan Lyle have always been there to coach with me and they sure make it a lot more fun.

Outside the Lines: My wife Angela and I have three children – two daughters, Alexis (21) and Aspen (18) and one son Adam (10). Adam plays baseball and I move up leagues coaching as he does.

Coaching Wisdom: The best part of the game is having the opportunity to play.

Hobbies: I enjoy spending time with my family.