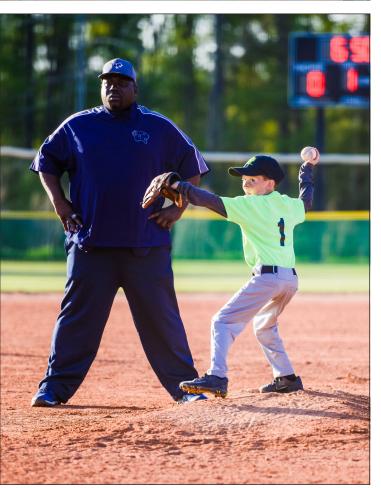

#### "HEY COACH!"

Under the Cap...with Tony Keen

By CINDY CROSBY Cindyc4@yahoo.com

Coach Tony Keen is the head baseball coach of GrayWalk, a 9-10-year-old Minors team participating in the Colleton County Recreational League. Keen has six years coaching experience within the league. When he is not on the diamond, Keen is a firefighter and paramedic with Colleton County Fire Rescue.

Team: GrayWalk

On the Ace Basin Sports Complex: The ACE Basin Sports Complex has greatly improved its facilities over the last few years and is providing the community and youth with a lot of great opportunities.

On Baseball: I have always had a great group of kids, parents and lots of help coaching. Louie Catterton and Ryan Lyle have always been there to coach with me and they sure make it a lot more fun.

Outside the Lines: My wife Angela and I have three children – two daughters, Alexis (21) and Aspen (18) and one son Adam (10). Adam plays baseball and I move up leagues coaching as he does.