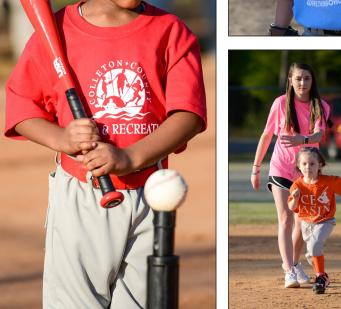

youth sports in the county.

In the past twelve months alone, the Ace Basin Sports Complex has hosted 28 weekend tournaments — drawing visitors to stay, dine and shop in our community. Out of those tournaments, 15 were baseball and 13 were softball with an average of 20 teams attending. These two-day events bring an average of 2.3 spectators per participant — meaning not only are wins being recorded on the field but also in the cash registers of local businesses.

So, take some well-meaning advice — go visit a ball park or field this spring. While you're there, cheer loudly and positively, sign-up to volunteer and make sure to visit the concession stand. But most all, take the time to enjoy, appreciate and celebrate our youth — after all, they