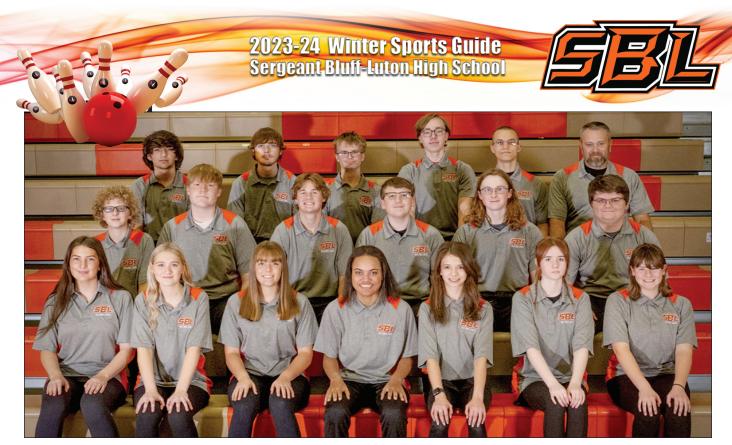

# 2023-24 Winter Sports Guide Sergeant Bluff\_Luton High School

SB-L 2023-2024 Bowling Team. Front Row (I-r): Carley Rooney, Lindsay Collins, Brooklyn Ocker, Andesia Wolfe, Ashlynn Salter, Emma Nelson, and Hannah Aman. Middle row (I-r): Madden Speck, Ian Baker, Kasey McGregor, Ethan Schnee, Noah MacClure, and Travis Anderson. Back row (I-r): Noah Bowes, Colton Dimick, Vince Beyer, Sam Larimer, Sam Simpson, and Head Coach Jared Ocker. (Team Photo: troy.kern ask2media.com)