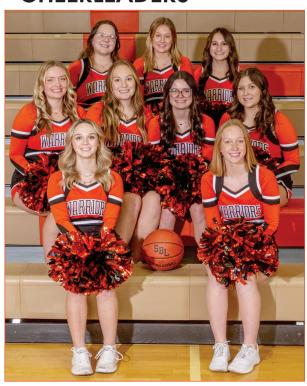

# BASKETBALL CHEERLEADERS

The 2023-24 Basketball Cheerleaders: Front row (I-r): Ava Muth, and Emmalie Gamble. Middle row (I-r): Amber Sweum, Lauren Toft, Stephanie Krogh, and Riley Saunders-Lester. Back row (I-r): Salina Sekic, Jaidyn Brown, and Alivia Raff.