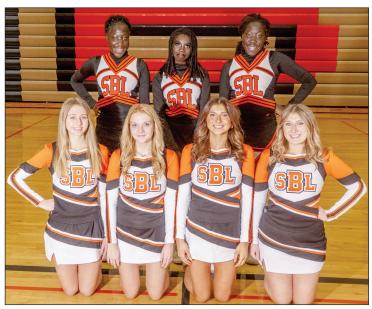

# WRESTLING CHEERLEADERS

The 2023-2024 SB-L Wrestling Cheerleaders. Front row (I-r): Brynn Wolf, Jayden Post, Kadyn Comes, and Sophia Thacker. Back row (I-r): Jessica Chei, Jacqueline Anyoun, and Sarah Chei.