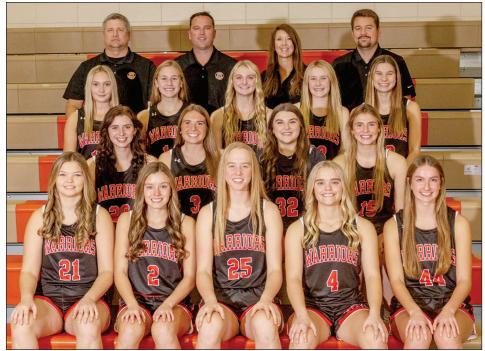

# 2023-24 Winter Sports Guide Sergeant, Bluff-Luton, High School

Front row (I-r): Riley Fitzgerald, Taylor Prosser, Kamea Van Kalsbeek, Ashlyn Prosser, and Ella Focht. Second row (I-r): Maddie Kneifl, Delaney Robinson, Addison Wheeler, and Jayden Kneifl. Third row (I-r): Bailey Moreau, Korbyn Savary, Bre VanDen Top, Makenna Nelson, and Izzy Schaap. Fourth row (I-r): Coaches Lance Zeleny, Matt Britton, Angie Hoffman, and Tyler Andersen.