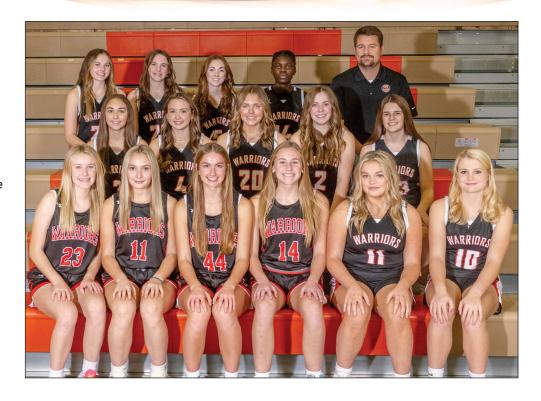

# Jr. Varsity Girls Basketball

Front row (I-r): Makenna Nelson, Bailey Moreau, Ella Focht, Korbyn Savary, Lilly Smith, and Mya Kleve. Second row (I-r): Kyrah Hardgraves, Ava Hoskins, Ava Bos, Kambry Kilgore, and Lilly Riker. Third row (I-r): Stella Britton, Madison Kvidera, Chloe Book, Ketshia Nkanu, and Coach Tyler Andersen. (Not pictured: Hailey Lenz and Coach Lance Zeleny)