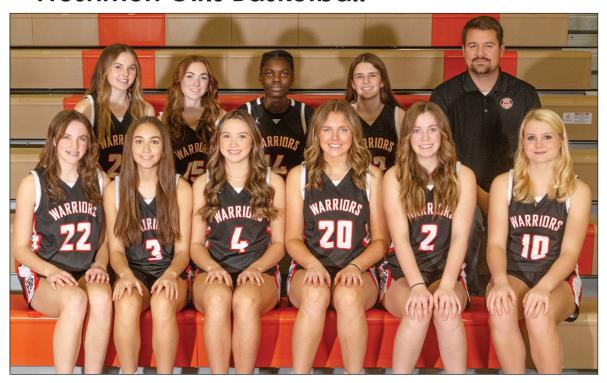

#### Freshmen Girls Basketball

SB-L Freshmen Team. Front row (I-r): Madison Kvidera, Kyrah Hardgraves, Ava Hoskins, Ava Bos, Kambry Kilgore, and Mya Kleve. Second row (I-r): Stella Britton, Chloe Book, Ketshia Nkanu, Lilly Riker, and Coach Tyler Andersen.