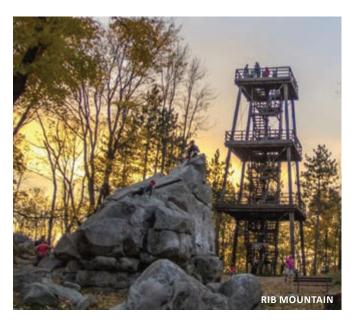

#### TRILLIUM TRAIL

Rib Mountain. Off of Hwy. N, just west of SAFER Fire Station. This new trail allows for some great bike riding or running around the Rib Mountain area. Traverses on and off of Trillium Lane in Rib Mountain, connects to Fox Glove Road, allowing one to avoid a busier road and the big hill on Fox Glove. Connects with Azalea Road, which leads to the bike bridge Rothschild and the Cedar Creek Trail. Parking either at the base of Rib Mountain or at Doepke Park and using the off street path to get to Trillium is a good option.