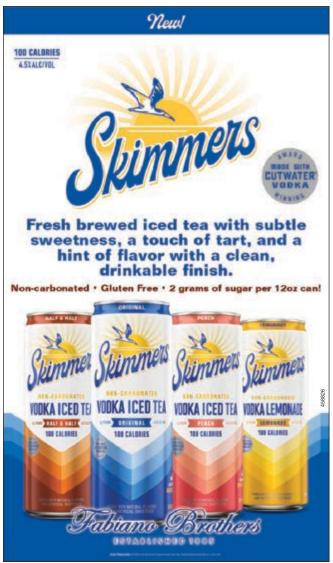

low Road and extends to Flanner Road, allowing a smooth ride from the Kronenwetter to Mosinee. Get there via the bike route leading from the Cedar Creek trail in Rothschild, which itself can be accessed from Rib Mountain via the Trillium Trail.

#### OTTER LAKE

Lincoln County, east of Tomahawk. About 15 miles north of Merrill, take Hwy. 5 east off Hwy. 51 then to Stevenson Road, follow the signs. This part of the county's forest system is found in the Harrison Hills area. The lake itself is beautifully clear with a beach perfect for swimming, plenty of natural trails and rustic camping nearby.

NOTE: It's too small for a separate listing, but there is a new little trail along Old Grand Avenue in Rothschild from the intersection with Kort Street to the intersection with Grand Avenue.









## **GOLF COURSES**

It's not just about the game. Many sport historic clubhouses and restaurants full of Wisconsin character. Explore with this list of courses within about an hour's drive of Wausau.

#### 18 HOLES

Bass Lake Country Club W10650 Bass Lake Road, Deerbrook. North of Antigo 18 miles off Hwy. 45 • 715-623-6196, golfbasslake.com • Driving range, pro shop, restaurants. Par 71

Bullseye Golf Club 2800 Ridgewood Trail, Wisconsin Rapids • 715-423-2230 or 715-423-2225, bullseyegolfclub.com • Pro shop, banquet hall. Par 72

**Eagle River Golf Course** 457 E. McKinley St., Eagle River. Hwy. 45, past bridge. • 715-479-8111, eaglerivergolfcourse.com • Driving range, pro shop, restaurant. Par 70

Foxfire Golf Club at Par 4 Resort 201 Foxfire Drive, Waupaca • 715-256-1700, par4resort