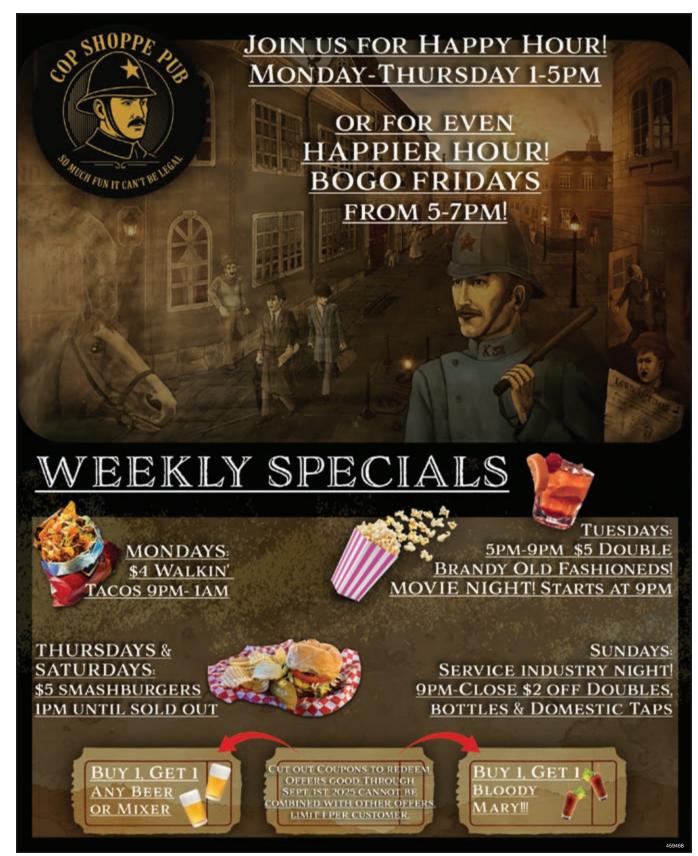

rds & BMX bikes. Helmets & pads strongly recommended. Lights from 8:30-10 p.m. 715-384-4642

Prairie River Skate Park, Merrill 101 W. First St., corner of Hwy. 64 and Polk St. • Open daily dawn-dusk. Lighted facility. 715-536-7313

Funtime Skate Center 1307 E. Main St., Merrill • Year-round indoor skate park and lounge, private business. Open afternoon/evening hours Mon., Wed., Fri., Sat.

Witter Field, Wisconsin Rapids At Eighth and Chestnut Streets • Open 7 a.m. - 11 p.m. For skateboarding, aggressive in-line skating, BMX bikes. Helmets, safety gear recommended. Lighted. 715-421-8240

Woyak Sports Complex, Plover 2381 Cedar Dr., behind Boys & Girls Club • Open 9 a.m. – 10 p.m. In-line skate, rollerskates, skateboard & BMX. Helmets, wrist guards & knee pads recommended. 715-345-5257







## FOR THE DOGS

#### PLACES ALL ABOUT THEM

#### **WESTON DOG PARK**

Adjacent to Kellyland Park, north of Schofield Ave., off Fuller St. at 6100 Rogan Lane • 40 fenced acres, mowed paths ideal for both master and friend. Pet watering station, agility course, dog training and exercise area and waste bag dispensers. Dogs must be leashed going to and from the park, but off-leash within this and any dog park. Clean up messes. Dogs must be licensed, vaccinated, and have identification tags. No dogs under 4 months, aggressive, ill or in heat. Open daily 6 am–11 pm. 715-359-9988

#### KRONENWETTER BARK PARK

2350 Sunny Meadow Dr., within Friendship Park • Dogs must be licensed, vaccinated and good-tempered. Fenced, no separate small dog area. Bring water and clean up after your dog. Parking o