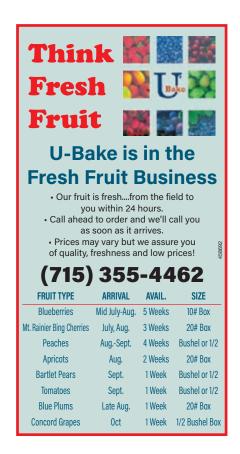

## **FARMERS MARKETS**

Most run from May and June through October. Find locally grown, cultivated and crafted produce, eggs, meat, honey, maple syrup, flowers, baked goods, canned goods and crafts. Vegetables and fruits arrive as they're ready. If you're wondering about when a specific veggie will show up, ask the farmers.

#### General guide to when you'll start seeing common veggies

June: Greens, lettuce, peas, rhubarb, asparagus, strawberries

Early and mid-summer: Onions, beans, zucchini, cucumbers, blueberries, tomatoes

Mid- to late summer: Eggplant, potatoes, carrots, cabbage, brocolli, garlic, corn, melons

Late summer and fall: Apples, pumpkins, squash