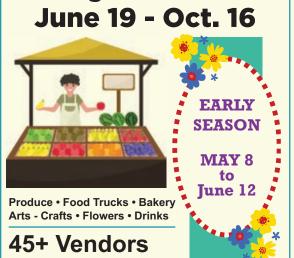

## **FARMERS MARKETS**

Most run from May and June through October. Find locally grown, cultivated and crafted produce, eggs, meat, honey, maple syrup, flowers, baked goods, canned goods and crafts. Vegetables and fruits arrive as they're ready. If you're wondering about when a specific veggie will show up, ask the farmers.

#### General guide to when you'll start seeing common veggies

June: Greens, lettuce, peas, rhubarb, asparagus, strawberries

Early and mid-summer: Onions, beans, zucchini, cucumbers, blueberries, tomatoes

Mid- to late summer: Eggplant, potatoes, carrots, cabbage, brocolli, garlic, corn, melons

Late summer and fall: Apples, pumpkins, squash