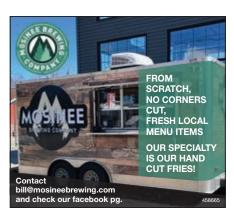

Mosinee Brewing – All menu items made from scratch, no corners cut! Our specialty is our hand-cut French fries! Contact bill@ mosineebrewing.com or our Facebook page

Yummy Thai – We serve fresh, authentic and high-quality Thai food. Mainly located in the Merrill and Tomahawk area through the summer. Contact us on Facebook or bbcloverclub@gmail.com