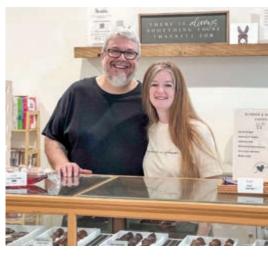

Operated by Johanna and her husband, Jim, The Humble opened in early September 2024, and carries a combination of Christian apparel, home décor and hand-crafted candy. "I am the sole owner of The Humble," Johanna said, "but

my husband does make the fudge and candy in-store. ... We partner to make it all flow."

"The purpose behind our store is to bring something new and fresh to Merrill, to offer a family-friendly place to shop, one that brings a positive and uplifting experience to our community," Johanna said. "This has been such a blessing for us," she said. "We've had incredible feedback from the Merrill community and even from surrounding areas like Lake Tomahawk, Antigo and Schofield. There's nothing quite like The Humble around here."

### A sweet partnership

Jim Doyle, who has long enjoyed making candy during the holidays, embraced the opportunity to take his hobby to the next level. "He makes the most amazing buttercreams, caramels, chocolate-covered Oreos, and bear paws," Johanna said. "We use many of Dennis's original recipes, but Jim has really made them his own."

The candy, displayed in gleaming cases, quickly became a hit. "The candy has been just as popular as the apparel," Johanna said with a smile. "It's a close race between long-sleeve sweatshirts and Jim's homemade fudge."