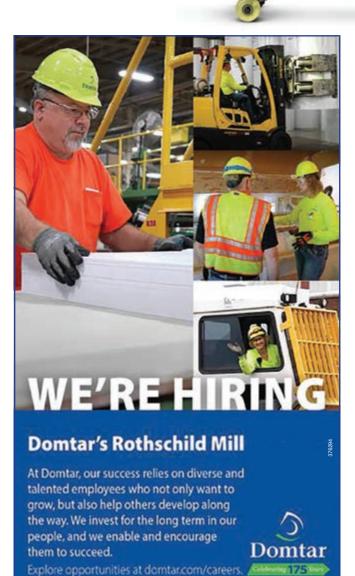

eboards & BMX bikes. Helmets & pads strongly recommended. Lights from 8:30-10 p.m. 715-384-4642

Prairie River Skate Park, Merrill 101 W. First St., corner of Hwy. 64 and Polk St. • Open daily dawn-dusk. Lighted facility. 715-536-7313

Funtime Skate Center 1307 E. Main St., Merrill • Year-round indoor skate park and lounge, private business. Open afternoon/evening hours Mon., Wed., Fri., Sat.

Witter Field, Wisconsin Rapids At Eighth and Chestnut Streets • Open 7 a.m. - 11 p.m. For skateboarding, aggressive in-line skating, BMX bikes. Helmets, safety gear recommended. Lighted. 715-421-8240

Woyak Sports Complex, Plover 2381 Cedar Dr., behind Boys & Girls Club • Open 9 a.m. – 10 p.m. In-line skate, rollerskates, skateboard & BMX. Helmets, wrist guards & knee pads recommended. 715-345-5257







## FOR THE DOGS

#### PLACES ALL ABOUT THEM

#### **WESTON DOG PARK**

Adjacent to Kellyland Park, north of Schofield Ave., off Fuller St. at 6100 Rogan Lane • 40 fenced acres, mowed paths ideal for both master and friend. Pet watering station, agility course, dog training and exercise area and waste bag dispensers. Dogs must be leashed going to and from the park, but off-leash within this and any dog park. Clean up messes. Dogs must be licensed, vaccinated, and have identification tags. No dogs under 4 months, aggressive, ill or in heat. Open daily 6 am–11 pm. 715-359-9988

#### KRONENWETTER BARK PARK

2350 Sunny Meadow Dr., within Friendship Park • Dogs must be licensed, vaccinated and good-tempered. Fenced, no separate small dog area. Bring water and clean up after your dog. Parki