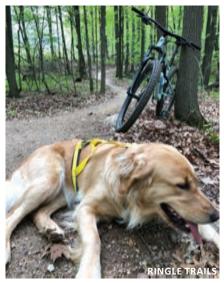

#### RINGLE TRAILS

Located near the Marathon County landfill outside of Hatley Smooth areas for beginning mountain bikers, but also some jumps, gaps, and banks for more experienced riders. There's also a skills track with progressively harder obstacles and some skills obstacles in the parking lot. Mostly designed by professional builder FlowTrack Mountain Bike Trails. New trails are being added all the time. Access the trailhead off Hwy. 29, at the big sign for the landfill.