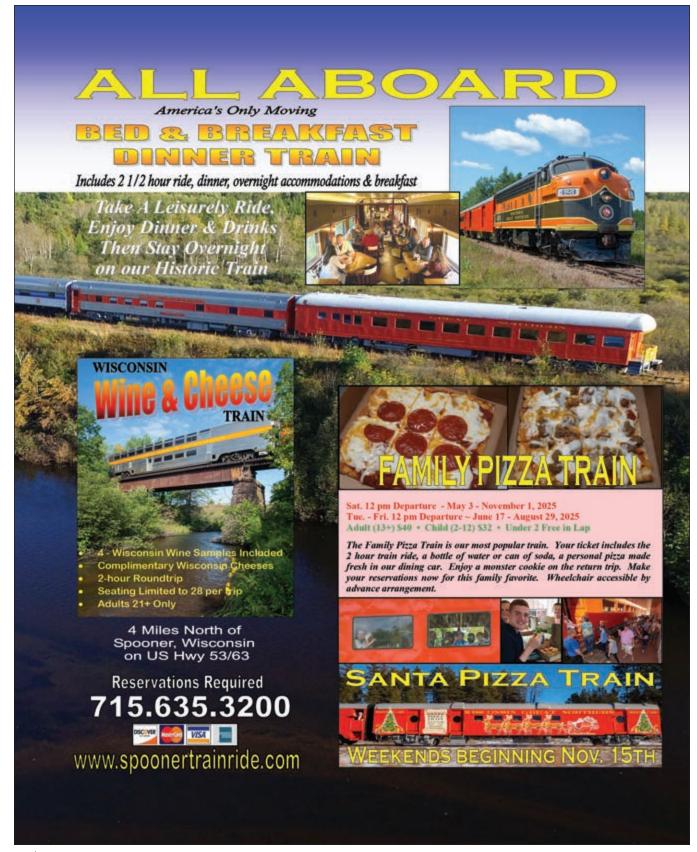

# **Downtown Wausau**

September 6th 10-5 PM September 7th 10-4 PM

> **Sponsorship opportunities** still available! See our contact info below.





In addition to over a hundred artists, the square will be filled with LIVE MUSIC, GOOD FOOD, and **COLD DRINKS** along with these favorites:

- Family Art Many creative activities for children with their parents.
- Young Collector Market Children 12 and under can view and purchase donated art.
- Scholarship Silent Auction Bid on art donated by participating artists.
- Still Young at Art Classes taught by professional artists in the upper classroom area of the CVA next to the Grand Theater.

#### **Presenting Sponsor**



Contact us for info: P.O. Box 1763 Wausau, WI 54402 info@wausaufoa.org



For more information visit: www.wausaufoa.org