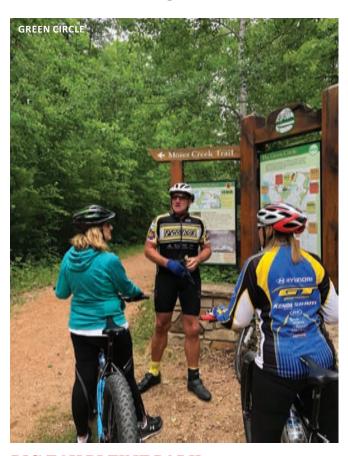

## **HAPPY TRAILS**

For hiking, biking or just dorking around in the wild, Central Wisconsin has miles of paths for any fitness level. Here are some of the more interesting ones to check out.

#### RINGLE TRAILS

Located near the Marathon County landfill outside of Hatley Smooth areas for beginning mountain bikers, but also some jumps, gaps, and banks for more experienced riders. There's also a skills track with progressively harder obstacles and some skills obstacles in the parking lot. Mostly designed by professional builder FlowTrack Mountain Bike Trails. New trails are being added all the time. Access the trailhead off Hwy. 29, at the big sign for the landfill.