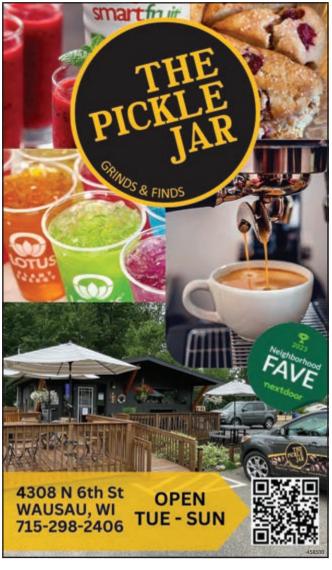

oards & BMX bikes. Helmets & pads strongly recommended. Lights from 8:30-10 p.m. 715-384-4642

Prairie River Skate Park, Merrill 101 W. First St., corner of Hwy. 64 and Polk St. • Open daily dawn-dusk. Lighted facility. 715-536-7313

Funtime Skate Center 1307 E. Main St., Merrill • Year-round indoor skate park and lounge, private business. Open afternoon/evening hours Mon., Wed., Fri., Sat.

Witter Field, Wisconsin Rapids At Eighth and Chestnut Streets • Open 7 a.m. - 11 p.m. For skateboarding, aggressive in-line skating, BMX bikes. Helmets, safety gear recommended. Lighted. 715-421-8240

Woyak Sports Complex, Plover 2381 Cedar Dr., behind Boys & Girls Club • Open 9 a.m. – 10 p.m. In-line skate, rollerskates, skateboard & BMX. Helmets, wrist guards & knee pads recommended. 715-345-5257







## FOR THE DOGS

#### PLACES ALL ABOUT THEM

#### **WESTON DOG PARK**

Adjacent to Kellyland Park, north of Schofield Ave., off Fuller St. at 6100 Rogan Lane • 40 fenced acres, mowed paths ideal for both master and friend. Pet watering station, agility course, dog training and exercise area and waste bag dispensers. Dogs must be leashed going to and from the park, but off-leash within this and any dog park. Clean up messes. Dogs must be licensed, vaccinated, and have identification tags. No dogs under 4 months, aggressive, ill or in heat. Open daily 6 am–11 pm. 715-359-9988

#### KRONENWETTER BARK PARK

2350 Sunny Meadow Dr., within Friendship Park • Dogs must be licensed, vaccinated and good-tempered. Fenced, no separate small dog area. Bring water and clean up after your dog. Parking