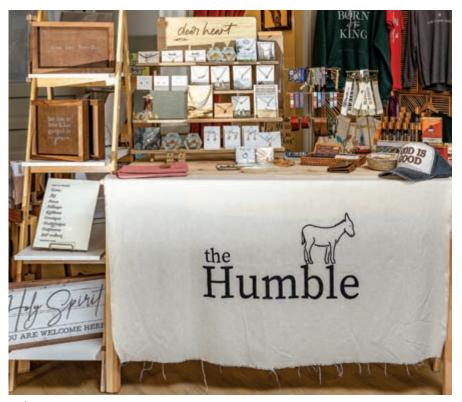

# The Humble

### A new downtown treasure offering candy, apparel, and community connection

#### By Tina L. Scott

A mix of faith, family, and a sweet tooth has given new life to a downtown Merrill location: The Humble, a retail shop owned by Johanna Doyle, is located at 923 E. Main St. in Merrill adjacent to The Gathering Table, in the former Ye Olde Sweet Shoppe building.

Operated by Johanna and her husband, Jim, The Humble opened in early September 2024, and carries a combination of Christian apparel, home décor and hand-crafted candy. "I am the sole owner of The Humble," Johanna said, "but