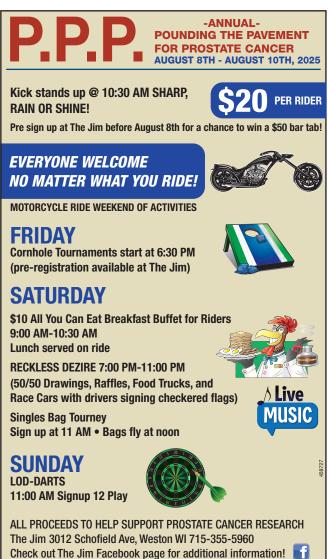

ld.com

**Medford Downtown Farmers Market** Tuesdays 1–5 p.m., Saturdays 8 a.m. – Noon, May thru October. S. Whelan St. across from the post office. 715-427-1002

#### **NORTHWOODS**

Hodag Farmers' Market Saturdays 8 a.m. – 1 p.m, Memorial Day Weekend thru the third Saturday in October at Rhinelander's Pioneer Park. Fresh fruits, vegetables, meats, flowers, seasonals. On Facebook and HodagFarmersMarket.com

Eagle River Farmers Market Wednesdays & Sundays 8:30 a.m. – 1 p.m., May thru October. Hwy 45, north of the bridge. Produce, honey, jams, crafts, with a different theme every week. On Facebook and eagleriverfarmersmarket.com

Minocqua Farmers Market Fridays 8 a.m. – 1 p.m., mid-May thru mid-October. 408 E Chicago St., next to the Minocqua Police Department. MinocquaFarmersMarket.com















## MARATHON COUNTY WISCONSIN RIVER AND FLOWAGES LISTED FROM NORTH TO SOUTH (DOWNSTREAM)

**Village of Maine Kayak Launch** Located at east end of Playground Ln. near Shoreline Dr.

**Wisconsin River Forest Unit North of Brokaw** (Wisconsin river) unimproved landing just east of Hwy. W, on the end of Pine Bluff Rd. **Brokaw** (Wisconsin River) Unimproved but well used by paddlers and

anglers. In the middle of Brokaw, take Fourth St. and follow the rough road down to the river

Gilbert Park (Wisconsin River) N Sixth St., Wausau

Wausau Canoe/Kayak Launch (Wisconsin River) On the River's Edge Trail, just north of the Bridge St. bridge. Access from E Wausau Ave. to North River Drive. A handicapped-accessible launch for all ages and abilities

Schofield Park (Wisconsin River) E Ran