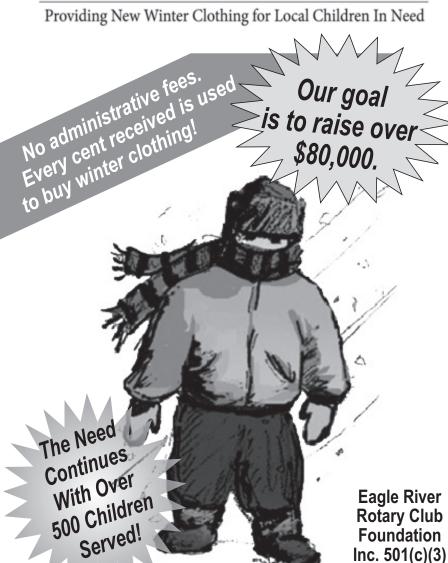

### Everyone has something to give. Please help us warm our children.

Many children are wishing for things much more basic than toys: a warm winter coat, boots to keep their feet warm and dry mittens to warm chilly fingers. Through the Vilas County NewsReview's WARM THE CHILDREN FUND, needy area children will get the winter clothing they so badly want and need.

### WARM THE CHILDREN

So what is the Vilas County News-Review's

WARM THE CHILDREN FUND?

It's neighbors helping neighbors. The Vilas County News-Review is asking readers to donate to the fund, and proceeds will be used to buy warm winter clothing for needy area children. There are no administrative fees; all the money will be used for the children.

How will needy children be identified?

The staff at Social Services and area officials will help us identify needy children and work with the Vilas County News-Review's WARM THE CHIL-DREN coordinators.

How will the children's clothing

The coordinators of the Vilas County News-Review's WARM THE CHIL-DREN program have made arrangements with Glik's in Eagle River and Northland Clothing Co. in Three Lakes and will assign volunteer shoppers to take the children shopping for their winter clothing. Shoppers will be volunteers who want to help by donating a little of their time for this worthwhile cause.

How can I help?

Simply complete the coupon on this page and send it with your donation to the address on the coupon. All donations are tax deductible, as they go through the Eagle River Rotary Club Foundation Inc. (ERRCF).