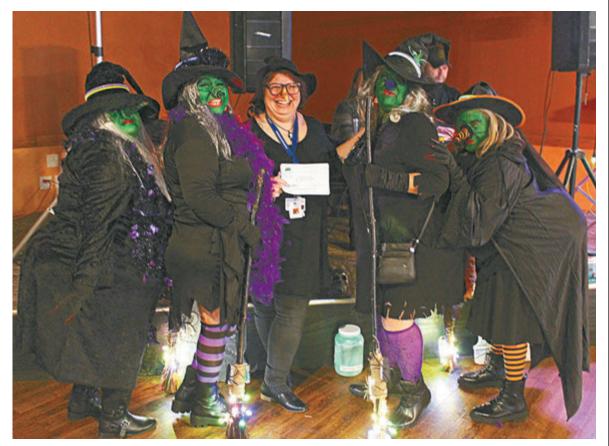

### Pentertainment guide

The 2023 winners. Winners of the contest win a grand prize of \$1,000.

—Contributed Photo

### Northern Waters offers cash winnings for Halloween Witch Dance Contest

Northern Waters Casino Resort will be hosting a Halloween and Witches Dance Contest that offers attendees \$20 in casino Free Play and a \$1,000 grand prize on Thursday, Oct. 31.

Masks and weapons are prohibited, and participants must be 18 or older.

Each guest can redeem Free Play once per day, and it must be used on Halloween.

Judging for the Witches Dance Contest will start at 8 p.m. in the event center. Dance crews of four or more witches are invited to perform the Witch Dance to "Schüttel deinen Speck" ("Shake Your Bacon"). First place will win \$1,000 per crew, while the second-place crew will receive \$750. To be eligible, all crew members must be dressed as witches.