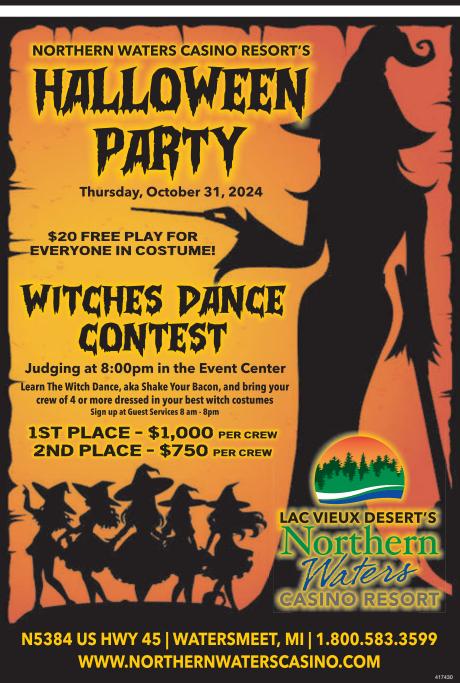

### Northern Waters offers cash winnings for Halloween Witch Dance Contest

Northern Waters Casino Resort will be hosting a Halloween and Witches Dance Contest that offers attendees \$20 in casino Free Play and a \$1,000 grand prize on Thursday, Oct. 31.

Masks and weapons are prohibited, and participants must be 18 or older.

Each guest can redeem Free Play once per day, and it must be used on Halloween.

Judging for the Witches Dance Contest will start at 8 p.m. in the event center. Dance crews of four or more witches are invited to perform the Witch Dance to "Schüttel deinen Speck" ("Shake Your Bacon"). First place will win \$1,000 per crew, while the second-place crew will receive \$750. To be eligible, all crew members must be dressed as witches.

This viral dance, which originated in 2016 with a German dance group, is fun, easy to learn, and accompanied by playful lyrics. Dancing tutorials may be found on YouTube.

Throughout the day on Halloween, the casino will also feature a Prize Board from 10 a.m. to 6 p.m. Guests who earn 60 sameday points can print a voucher to play and win up to \$500 in cash. To participate, guests must be members of the Superior Club, which is free to join. You must be 18 or older and present to win with a valid ID.