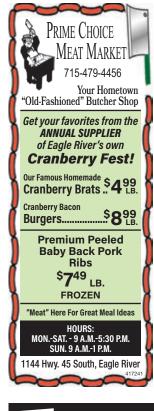

**Prime Choice Meat** Market is located at 1144 Highway 45, south of Eagle River, and

St. Germain, WI

Must be 18 years

or older to apply

HELP WANTED

715-479-8733

LPN \$40/hour

RN \$43/hour

must. Groundsmen to

Driver's license a

operators needed.

\$25-\$35 per hour.

Pay by experience.

open seven days a week to serve its customers. Prime Choice is Eagle River's one-stop shop for fresh cut USDA prime and top choice beef, all-natural antibiotic-free pork, and free-range poultry, as well as premium seafood. Prime Choice frozen carries a selection of 100% grassfed beef and select varieties of free-range and certified organic Smart Chicken, as well as their own signature smoked meats.Prime Choice can be reached calling 715-479-

4456, visiting primechoicemeats.com, or finding them on Facebook.